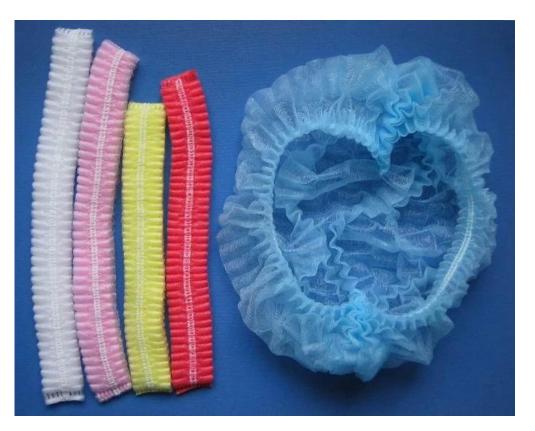

## Disposable Clip Cap with Double Elastic Band

This clip cap is made of nonwoven fabric with double elastic. It is portable owing to its' clipshape design.

#### **1.Basic information**

| Product  | <u>Clip Cap</u>            |
|----------|----------------------------|
| Material | Nonwoven Fabric            |
| Size     | 21"                        |
| Grammage | 10gsm                      |
| Color    | blue,white,pink,red,yellow |
| Elastic  | double elastic band        |
| Package  | 100pcs/bag,1000pcs/ctn     |
|          |                            |

#### 2.Features

-soft quality -free from glass fibres and breathable -one size fits all -portable