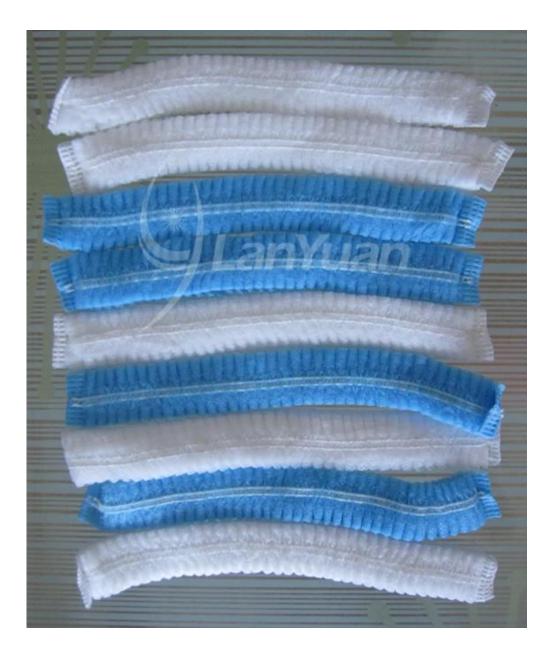

## Disposable Clip Cap with Double Elastic Band

This clip cap is made of nonwoven fabric with double elastic. It is portable owing to its' clipshape design.

#### **1.Basic information**

| Product  | <u>Clip Cap</u>            |
|----------|----------------------------|
| Material | Nonwoven Fabric            |
| Size     | 21"                        |
| Grammage | 10gsm                      |
| Color    | blue,white,pink,red,yellow |
| Elastic  | double elastic band        |
| Package  | 100pcs/bag,1000pcs/ctn     |
|          |                            |

#### 2.Features

-soft quality -free from glass fibres and breathable -one size fits all -portable