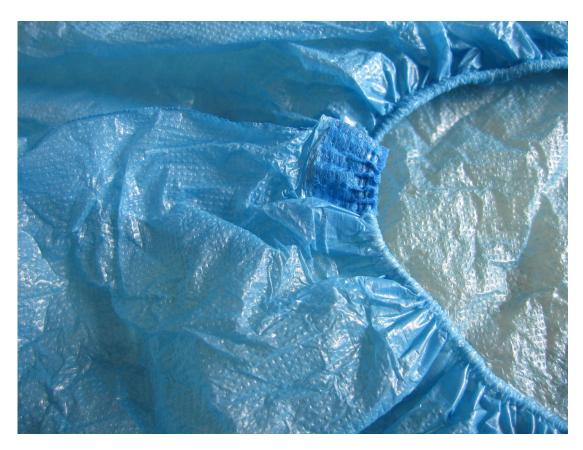

### Disposable CPE Waterproof Shoe Cover

#### Feature:

- 1.Ant-skid
- 2.Waterproof
- 3.Hand-made
- 4. Dust prevention

#### **Product Details:**

Item Anti-skid and Waterproof Hand-made CPE Blue Shoe Cover

Material CPE
Size 15x40cm
Style Hand made

Weight Per Piece 2.5g Color Blue

Supply Ability 600 000pcs/day

Payment term T/T, L/C, Western Union, Paypal, Escrow