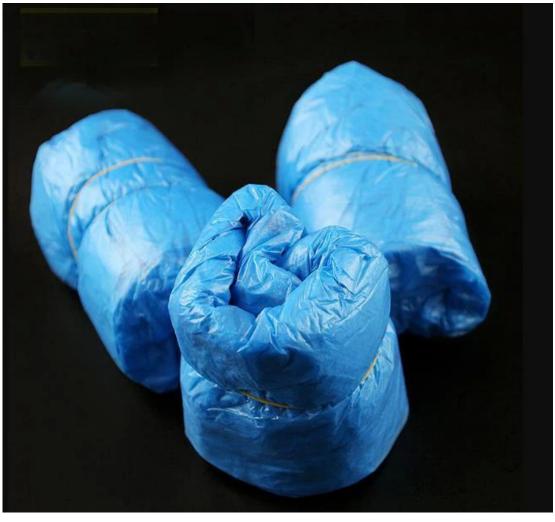

### Disposable CPE Waterproof Shoe Cover

## Packaging&delivery:

| Packaging | 10PCS/Roll, 100PCS/Bag, 10 Bags/CTN |
|-----------|-------------------------------------|
| Delivery  | Based on your order quantity        |