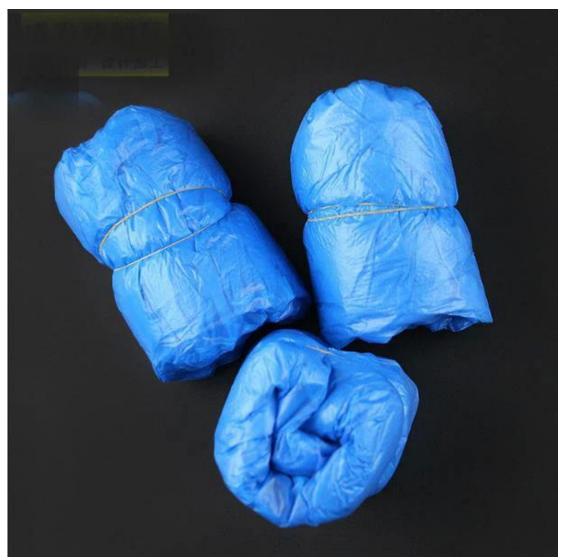

### Disposable CPE Waterproof Shoe Cover

## Packaging&delivery:

| Packaging | 10PCS/Roll, 100PCS/Bag, 10 Bags/CTN |
|-----------|-------------------------------------|
| Delivery  | Based on your order quantity        |