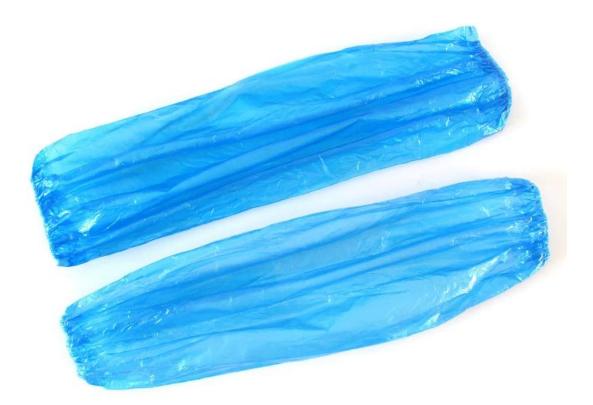

## Dustproof Waterproof Breathable PE Sleeve Cover for Daily Use

Economical and disposable, made of PE plastic which will protect arms from paint, ink, glue, and other messy liquids. Keep dirty out of areas such as cleaning rooms, manufacturing office, hospital, labs, server rooms and more. Perfect for an inexpensive way to reduce cleaning and maintenance costs, our disposable sleeves can save your money by keeping your food, rooms and equipment clean.

#### 2.Features

-Breathable, dustproof, waterproof;

-Elastic attachment at the both ending to give a secure fit on the arm;

-Suited to food processing, manufacturing, construction and hygienic applications & daily use.