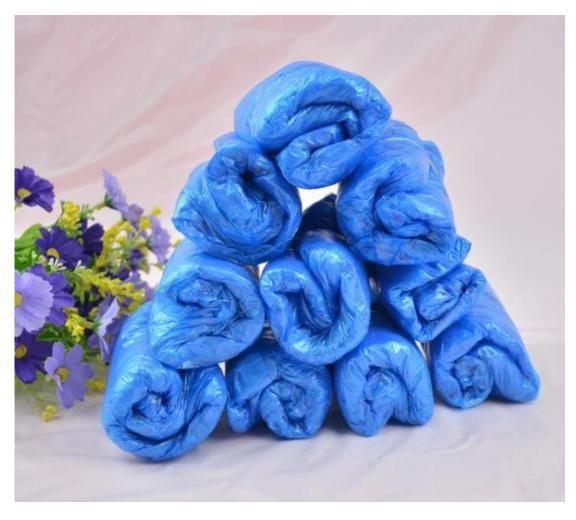

# Fight against disposable plastic dust Rain shoe cover CPE

Characteristic:

- 1.ant-Skid, anti-dust
- 2.waterproof.
- 3.Dut Prevention

#### **Product details:**

Article Disposable CPE Waterproof Rain. Shoe cover

Material PE, CPE. Size 17x40cm

Weight per

piece

2.8 G.

Colour Blue, Red, Green From White, Pinkish

Supply capacity