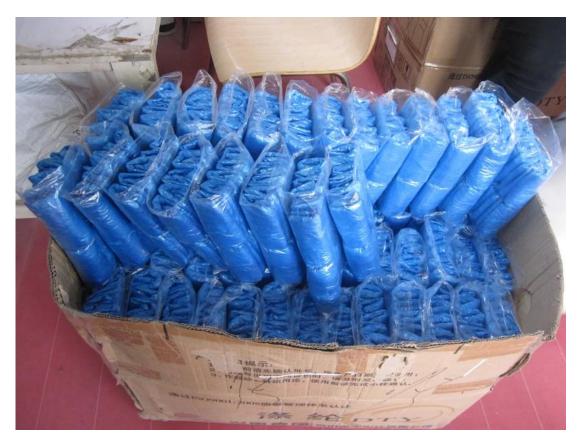

### Packaging and delivery:

| packaging | 10PCS / Roll, 100pcs / bag, 10 bags / ctn |
|-----------|-------------------------------------------|
| Delivery  | Based on your order amount.               |