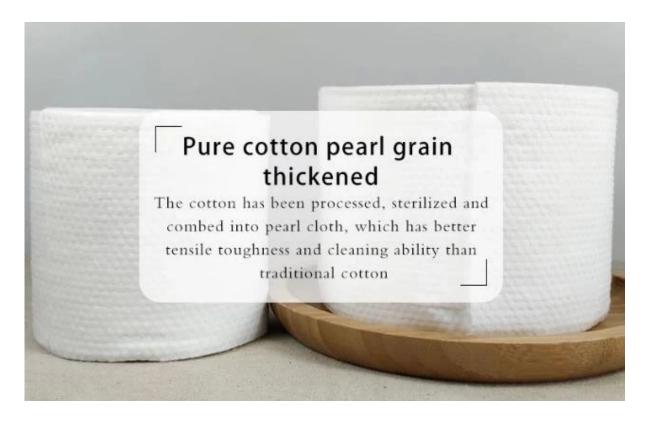

Item Name:Disposable Cotton Towel

Usage: Family, Travel, Beauty

Weight:40-80 gsm Technics: Nonwoven

Use:Family, travel, beauty

Materiar: Cotton Non woven fabric

Shape:Roll, Square Pattern:SOLID COLOR

Color:White

Bag Size:15\*9\*10

Usage:Family, travel, beauty

Trademark: "LY"

Transport Package:15\*9\*10
Place of Origin: Hubei China
Packing:Independent packaging
Faciling:Skip Friendly Soft

Feeling:Skin Friendly Soft

Age Group: Adults and children

Port:Shanghai, China

Production Capacity: 300000 PCS Per Day

Payment Terms:L/C, T/T, Western Union, Money Gram

Type:Disposable Sanitary Products

Material:Cotton

Feature: Eco-Friendly, Hypoallergenic, Disposable, Sustainable, QUICK-DRY, Antimicrobial

Customized:Customized

Logo:Accept Customized Logoa

Folded:Folded MOQ:1000bags



## Advantage:

| 1. | Have Sample                                              |
|----|----------------------------------------------------------|
| 2. | Strict standard and high quality with CE, FDA, ISO.      |
| 3. | Rich experience for many years.                          |
| 4. | Good working environment and stable production capacity. |
| 5. | OEM order is available.                                  |
| 6. | Competitive price, Fast delivery and Excellent service.  |

Loading Port :Shanghai/Wuhan

Delivery time : About 15-25 days, based on order quantity

OEM Offered

Payment term :L/C, T/T, Western Union, Paypal, Escrow

Certificate: ISO, CE, FDA