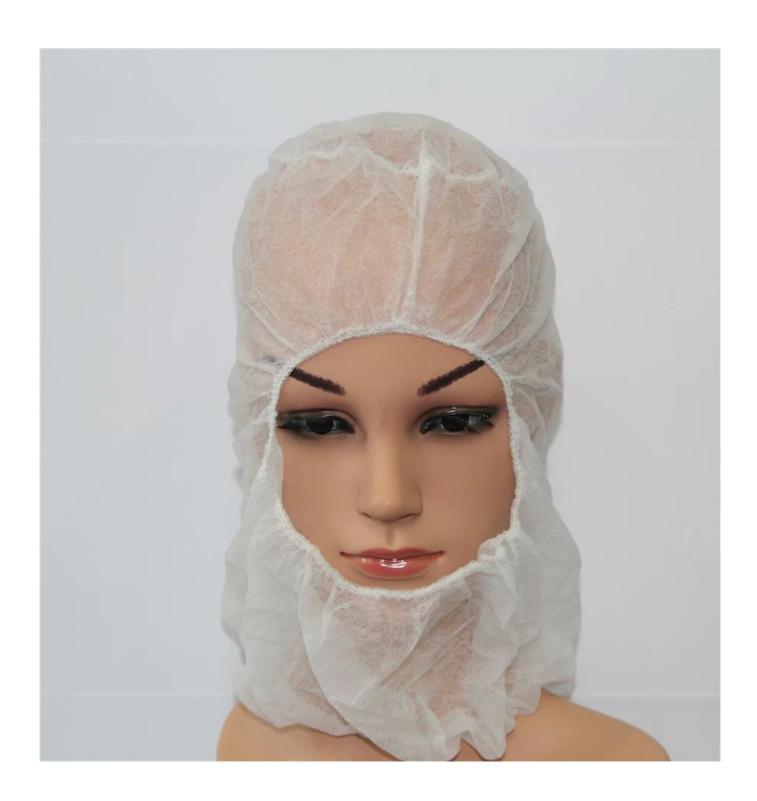

### **Commission Disposable Surgeon's Hood with Beard Cover**

### **Product Details:**

This cap is made of non woven fabric. It is very light-weight and breathable. With two ties, it can provide wearers better protection against wind and dust. Widely used in factory, household, food processing etc.