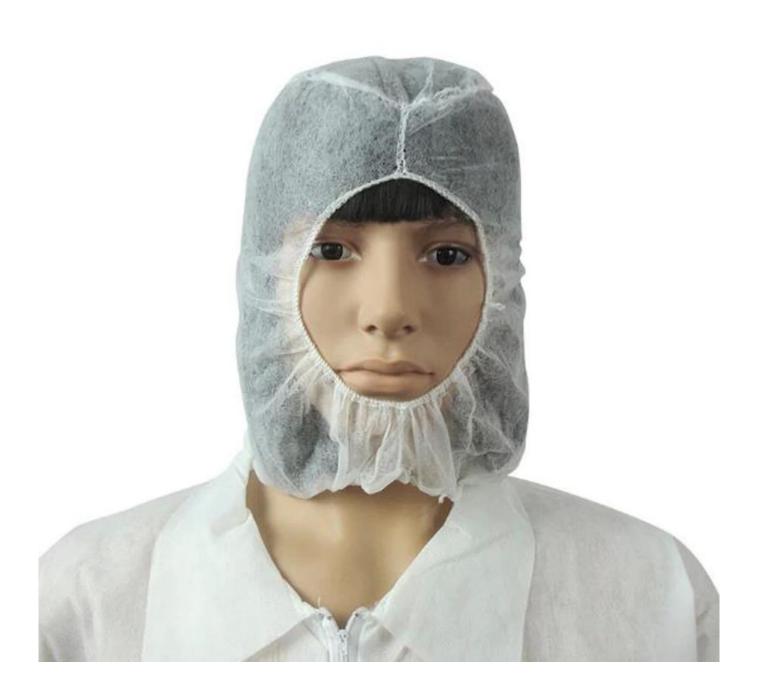

### **Commission Disposable Surgeon's Hood with Beard Cover**

### **Product Details:**

This cap is made of non woven fabric. It is very light-weight and breathable. With two ties, it can provide wearers better protection against wind and dust. Widely used in factory, household, food processing etc.