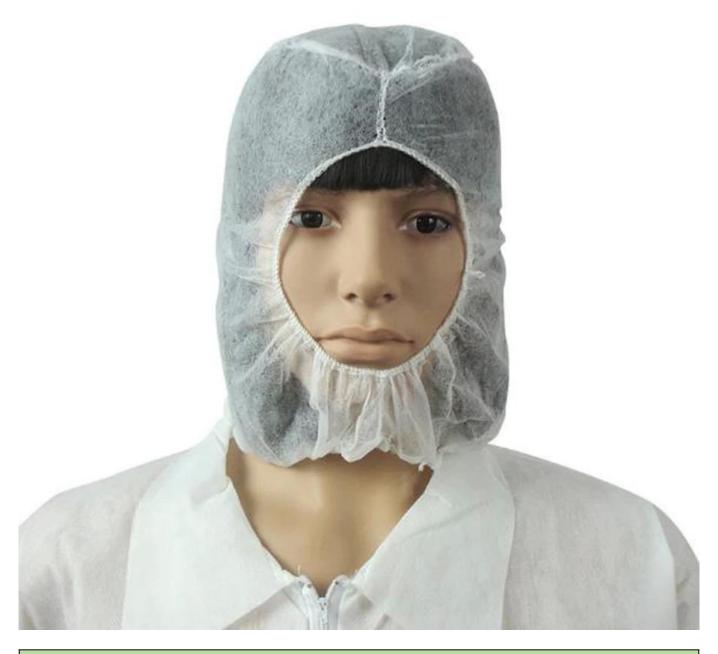

### **Commission Disposable Surgeon's Hood with Beard Cover**

### **Product Details:**

This cap is made of non woven fabric. It is very light-weight and breathable. With two ties, it can provide wearers better protection against wind and dust. Widely used in factory, household, food processing etc.