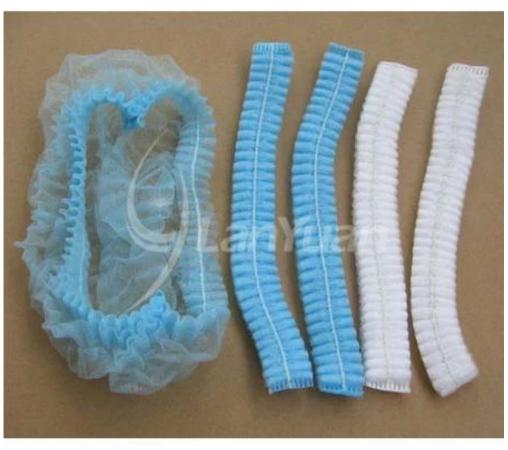

## Clip Cap with Single Elastic Band

This clip cap is made of nonwoven fabric with double elastic. It is portable owing to its' clip-shape design.

# 4.Image shows