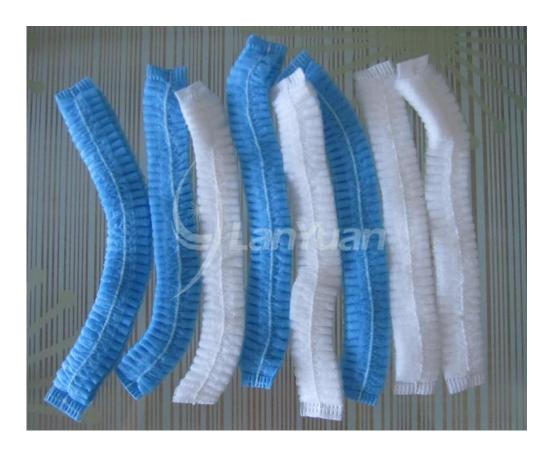

## Clip Cap with Single Elastic Band

This clip cap is made of nonwoven fabric with double elastic. It is portable owing to its' clip-shape design.

# 4.Image shows