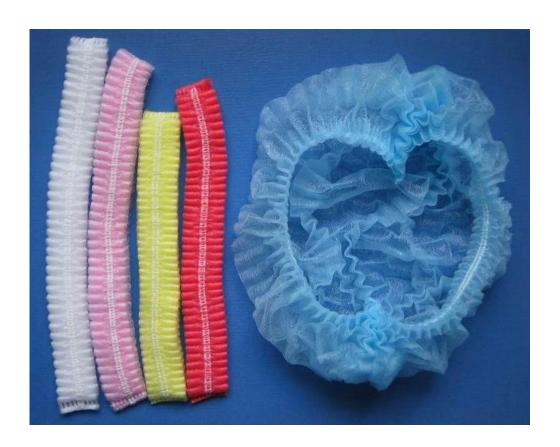

| Nonwoven Fabric            |
| Size     | 21"                        |
| Grammage | 10gsm                      |
| Color    | blue,white,pink,red,yellow |
| Elastic  | double elastic band        |
| Package  | 100pcs/bag,1000pcs/ctn     |

#### 2.Features

- -soft quality
- -free from glass fibres and breathable
- -one size fits all
- -portable

### 3.Payment & delivery

| Payment  | TT,L/C,Western Union,Paypal                            |
|----------|--------------------------------------------------------|
| Delivery | About 20-30 working days after receipt of the payment. |

# If you are interested in thi cap, please feel free to contact us for samples.

Lavender Liu

Email:<u>sales1@lanyuansupply.com</u> M&WhatsApp:+86-136-5729-9068 Skype:sales1@lanyuansupply.com

# 4.Image shows