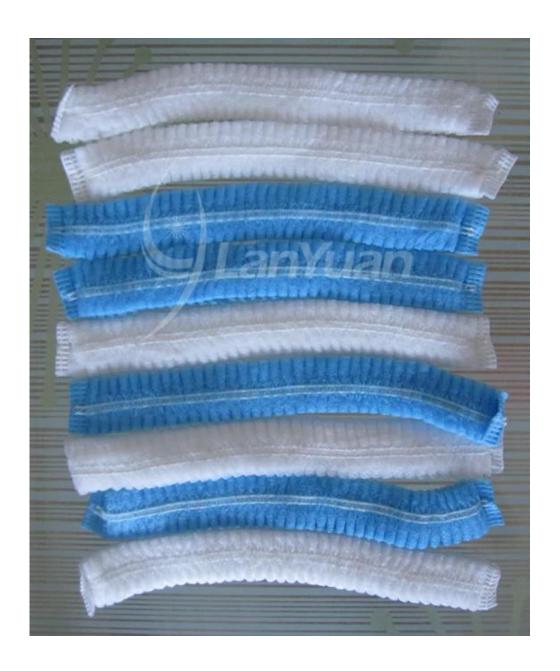

l | Nonwoven Fabric            |
| Size     | 21"                        |
| Grammage | 10gsm                      |
| Color    | blue,white,pink,red,yellow |
| Elastic  | double elastic band        |
| Package  | 100pcs/bag,1000pcs/ctn     |

#### 2.Features

- -soft quality
- -free from glass fibres and breathable
- -one size fits all
- -portable

### 3.Payment & delivery

| Payment  | TT,L/C,Western Union,Paypal                            |
|----------|--------------------------------------------------------|
| Delivery | About 20-30 working days after receipt of the payment. |

# If you are interested in thi cap, please feel free to contact us for samples.

Lavender Liu

Email:<u>sales1@lanyuansupply.com</u> M&WhatsApp:+86-136-5729-9068 Skype:sales1@lanyuansupply.com

# 4.Image shows