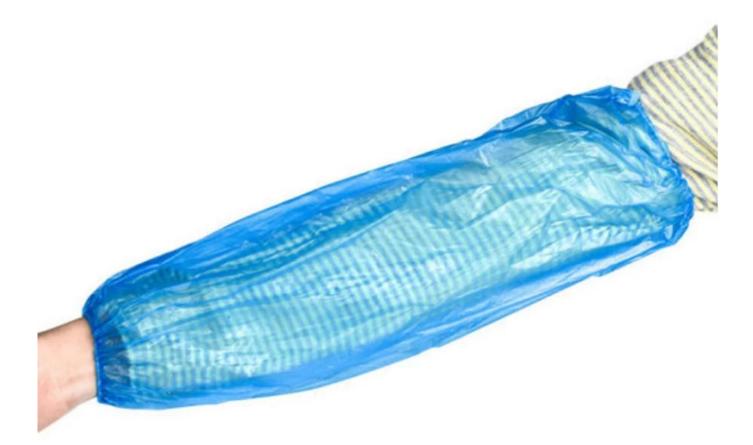

## Wholesale Polyethylene Ldpe <u>disposable plastic arm sleeve cover</u> PE over sleeve

## **Product detail:**

| Item        | Disposable Machine-Made Blue PE Sleeve Cover |
|-------------|----------------------------------------------|
| Size        | 20*40cm                                      |
| Weight      | 2.8g                                         |
| Color       | Blue                                         |
| Material    | PE                                           |
| Туре        | General Medical Supplies                     |
| Application | Medical/Food service/Industrial Safety       |