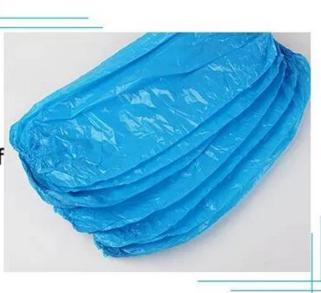

## Wholesale Polyethylene Ldpe <u>disposable plastic arm sleeve cover</u> PE over sleeve

## **Product detail:**

| Item        | Disposable Machine-Made Blue PE Sleeve Cover |
|-------------|----------------------------------------------|
| Size        | 20*40cm                                      |
| Weight      | 2.8g                                         |
| Color       | Blue                                         |
| Material    | PE                                           |
| Туре        | General Medical Supplies                     |
| Application | Medical/Food service/Industrial Safety       |