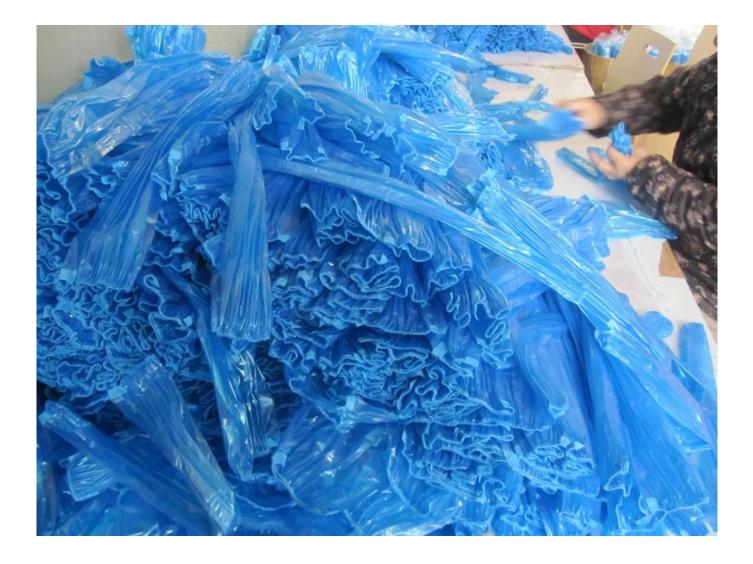

## Wholesale Polyethylene Ldpe <u>disposable plastic arm sleeve cover</u> PE over sleeve

## **Product detail:**

| Item        | Disposable Machine-Made Blue PE Sleeve Cover |
|-------------|----------------------------------------------|
| Size        | 20*40cm                                      |
| Weight      | 2.8g                                         |
| Color       | Blue                                         |
| Material    | PE                                           |
| Туре        | General Medical Supplies                     |
| Application | Medical/Food service/Industrial Safety       |

#### Advantages:

1.PE material, high quality

2.Resonable price

3.It is easy to carry, convenient and waterproof

China pe over sleeve manufacturer