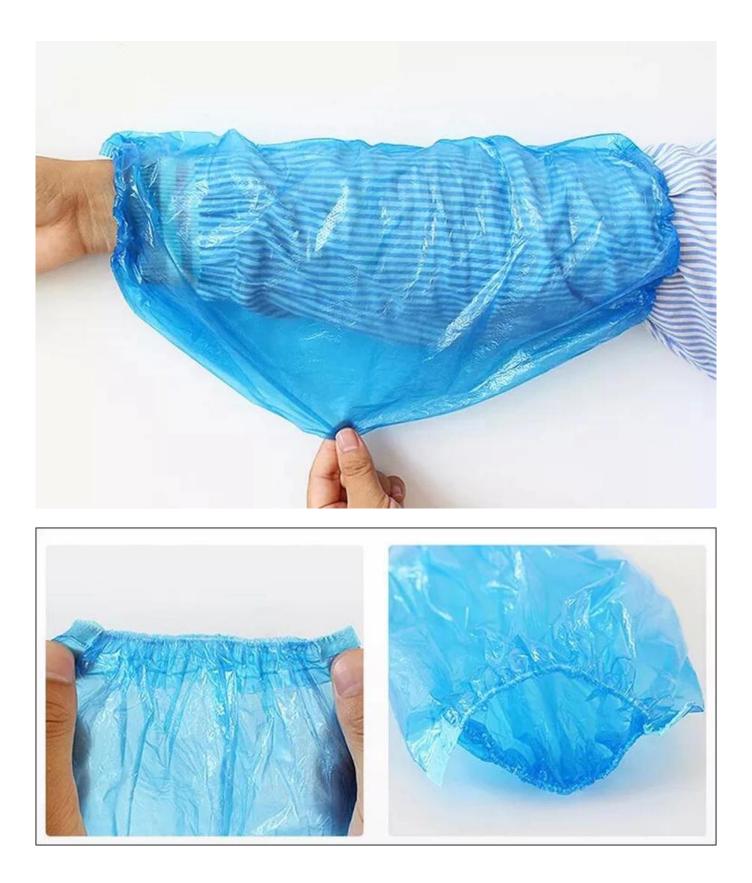

#### Advantages:

1.PE material, high quality

2.Resonable price

3.It is easy to carry, convenient and waterproof

China pe over sleeve manufacturer