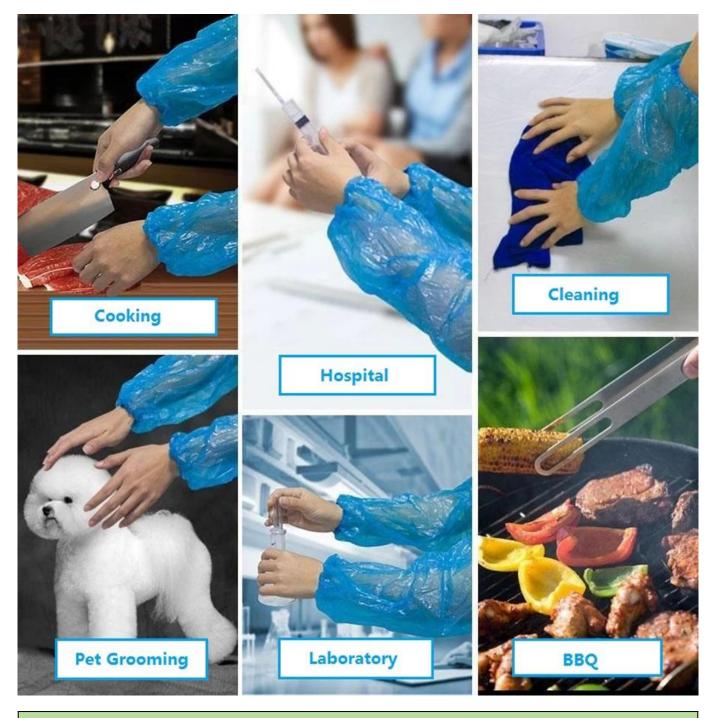

## **Product detail:**

| Item        | Disposable Machine-Made Blue PE Sleeve Cover |
|-------------|----------------------------------------------|
| Size        | 20*40cm                                      |
| Weight      | 2.8g                                         |
| Color       | Blue                                         |
| Material    | PE                                           |
| Туре        | General Medical Supplies                     |
| Application | Medical/Food service/Industrial Safety       |

# **PRODUCT INFORMATION**

NAME:Disposable Sleeve Cover

SIZE:40\*20CM

45\*22CM

MATERIAL:PE

FEATURES:Waterproof,Dustproof

COLOR:White/Blue/etc.

Range of Application:Food

processing, Daily protection, etc.