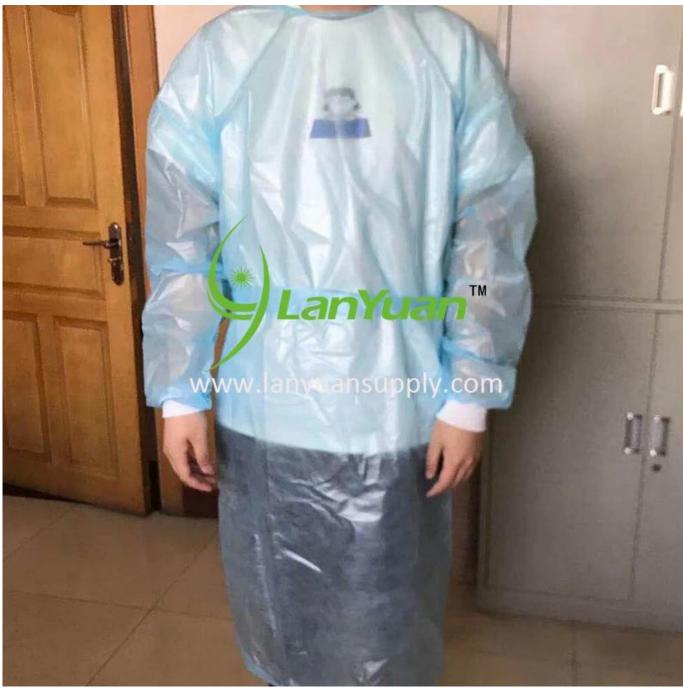

## Feature:

- 1. With elastic cuff of knitted cuff
- 2. Medical protection
- 3.Waterproof

## **Product details:**

Item CPE coated isolation gown

Place of origin Hubei, China
Size S,M,L,XL,XXL

Type Disposable
isolation govern

isolation gown SPP non

Material woven coated

PE film

Weight 35~50gsm

Usage Medical Protection

Color Blue

Gown, ,long sleeve,with two ties at neck, with two

Style neck, with two

ties at

waist,elastic cuff of knitted

cuff