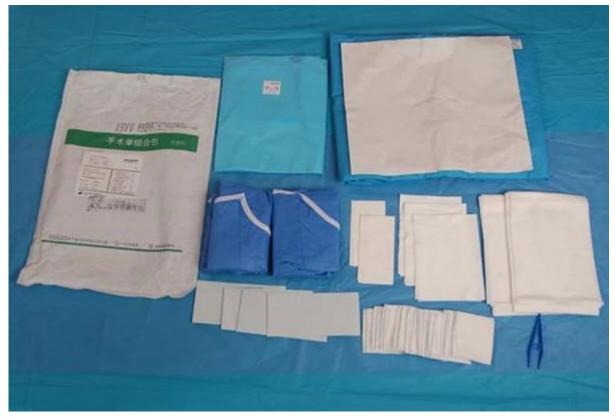

#### Content:

| No. | Component                | Size      | Qty. |
|-----|--------------------------|-----------|------|
| 1   | Hand Towel               | 40*40cm   | 2pcs |
| 2   | Instrument Table Cover   | 150*200cm | 1pc  |
| 3   | Baby Wrapper             | 75*90cm   | 1pc  |
| 4   | Caesarean drape          | 200*330cm | 1рс  |
| 5   | Reinforced Surgical Gown | L         | 2pcs |
| 6   | Wrapper                  | 100*100cm | 1рс  |
| 7   | Clamp ST                 | Х         | 1pc  |