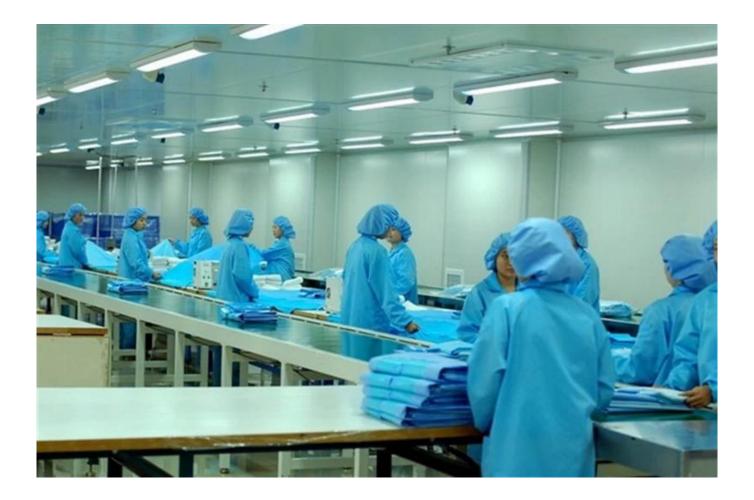

## Our factory:

Our company occupies 120,000 square meters, over 105,000 square meters of building area; with a standard ISO Class 8 clean-room over 63,000 square meters; we have two auto-warehouses, storage capacity more than 43,000 cubic meters; we still have one ETO sterilization center over 2,500 square meters, sterilization capacity is more than 7,500 cubic meters per month; We own more than 20 large-advanced production equipments, more than 2500 small process equipments. Except for the surgical drape, we still produce other products. Including surgical gown,patient gown,isolation gown,coverall,doctor cap,nurse cap,cotton surgical uniform,shoe cover,sleeve cover,face mask and so on.