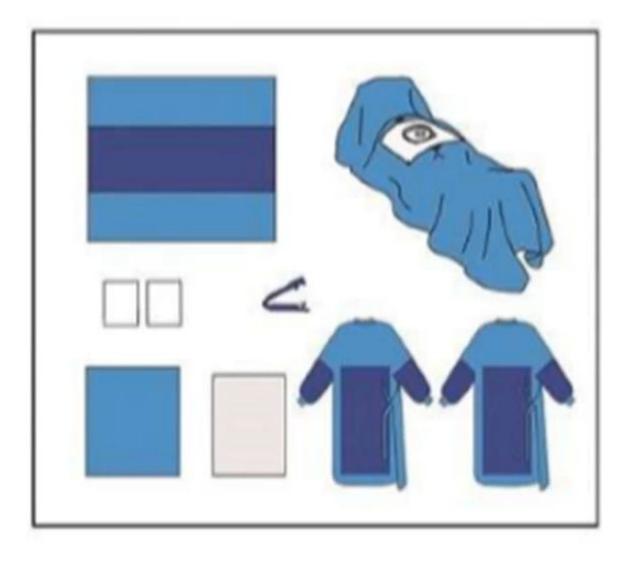

#### Content:

| No. | Component                | Size      | Qty. |
|-----|--------------------------|-----------|------|
| 1   | Hand Towel               | 40*40cm   | 2pcs |
| 2   | Instrument Table Cover   | 150*200cm | 1pc  |
| 3   | Baby Wrapper             | 75*90cm   | 1pc  |
| 4   | Caesarean drape          | 200*330cm | 1рс  |
| 5   | Reinforced Surgical Gown | L         | 2pcs |
| 6   | Wrapper                  | 100*100cm | 1рс  |
| 7   | Clamp ST                 | Х         | 1pc  |