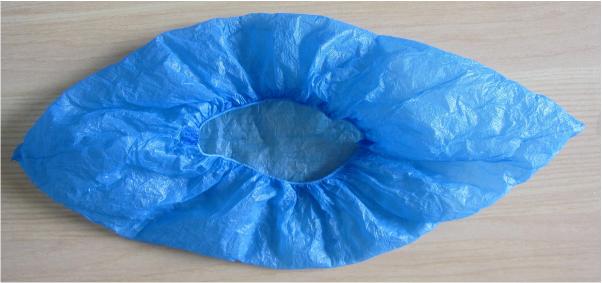

# Blue Waterproof <u>Disposable PE Shoe Cover</u>

### **Product Details:**

Item Anti-skid and Waterproof CPE Blue Shoe Cover

Material CPE
Size 15x40cm
Style Hand made

Weight Per Piece 2.5g Color Blue

Supply Ability 600 000pcs/day

Payment term T/T, L/C, Western Union, Paypal, Escrow