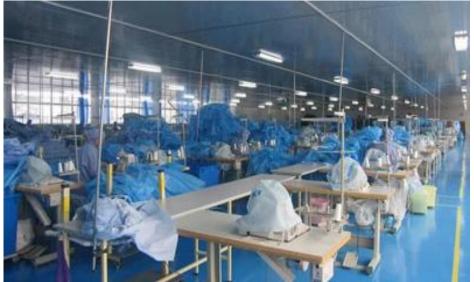

| Medical Protection                                                                                                                                |
| Color           | blue                                                                                                                                              |
| Style           | gown, long sleeve, knitted cuffs, with velcro at neck, with four ties at waist (usually with two hand towels, with non woven wrapper ) EO sterile |

## Size[]

| М   | 115*137cm |  |
|-----|-----------|--|
| L   | 120*140cm |  |
| XL  | 125*145cm |  |
| XXL | 130*150cm |  |

# Advantages:

- 1.Free sample.
- 2.Small order acceptable.
- 3.Competitive and stable price.
- 4.0EM service.
- 5. Timely delivery.
- 6.Professional export service.

### **Factory:**