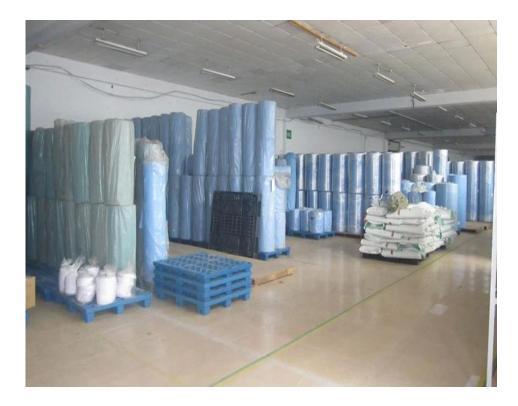

Medical Protection                                                                                                                                |
| Color           | blue                                                                                                                                              |
| Style           | gown, long sleeve, knitted cuffs, with velcro at neck, with four ties at waist (usually with two hand towels, with non woven wrapper ) EO sterile |

## Size[]

| М   | 115*137cm |  |
|-----|-----------|--|
| L   | 120*140cm |  |
| XL  | 125*145cm |  |
| XXL | 130*150cm |  |

# Advantages:

- 1.Free sample.
- 2.Small order acceptable.
- 3.Competitive and stable price.
- 4.0EM service.
- 5. Timely delivery.
- 6.Professional export service.

### **Factory:**