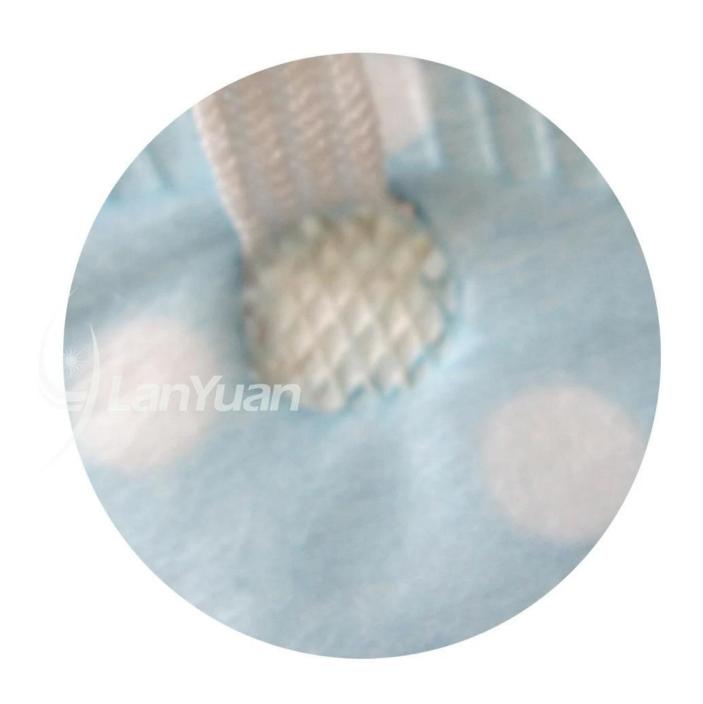

## **Description:**

It has a nose clip for an easy and confortable fit. It also has an exhaust valve, which offers improved comfort, especially for those having difficulty to breath comfortably while wearing the <u>masks</u>.