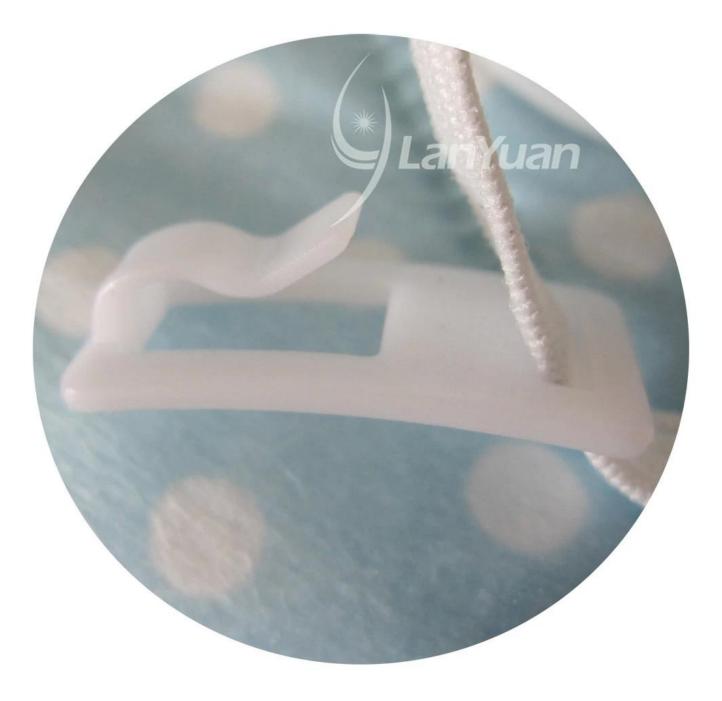

## **Description:**

It has a nose clip for an easy and confortable fit. It also has an exhaust valve, which offers improved comfort, especially for those having difficulty to breath comfortably while wearing the <u>masks</u>.