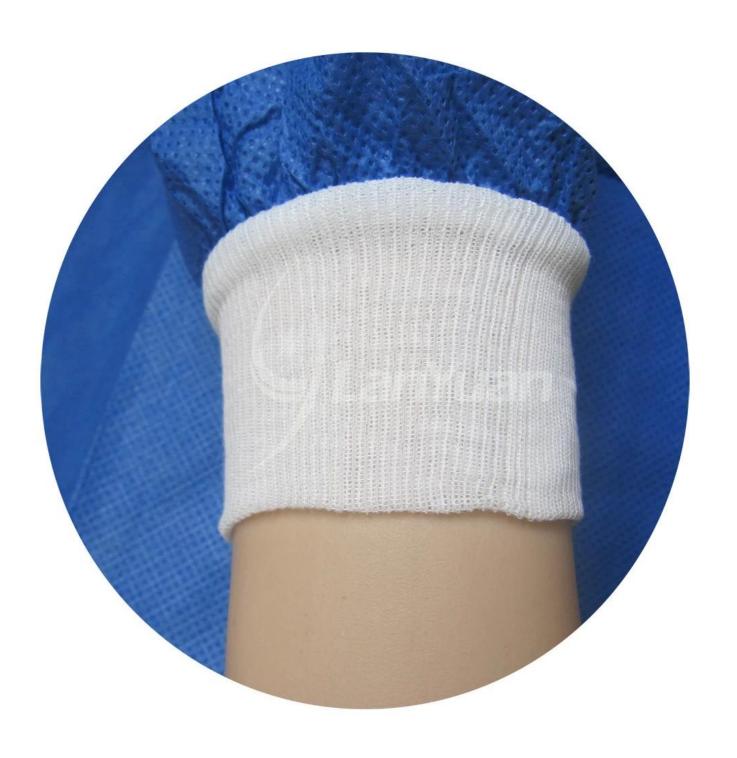

## **Product specifications:**

| 1 Tourist Specifications. |                                                           |
|---------------------------|-----------------------------------------------------------|
| Item                      | Blue Jacket <u>Lab Coat</u> With Knitted Cuffs and Collar |
| Material                  | SMS                                                       |
| Size                      | 59*78cm                                                   |
| Color                     | Blue                                                      |
| Grammage                  | 42g                                                       |
| Cuff                      | Knitted cuffs                                             |
| Style                     | Jacket,3 pockets,4 buttons,long sleeve,with collar        |
| Applications              | Hospital, laboratory, food industry, etc.                 |