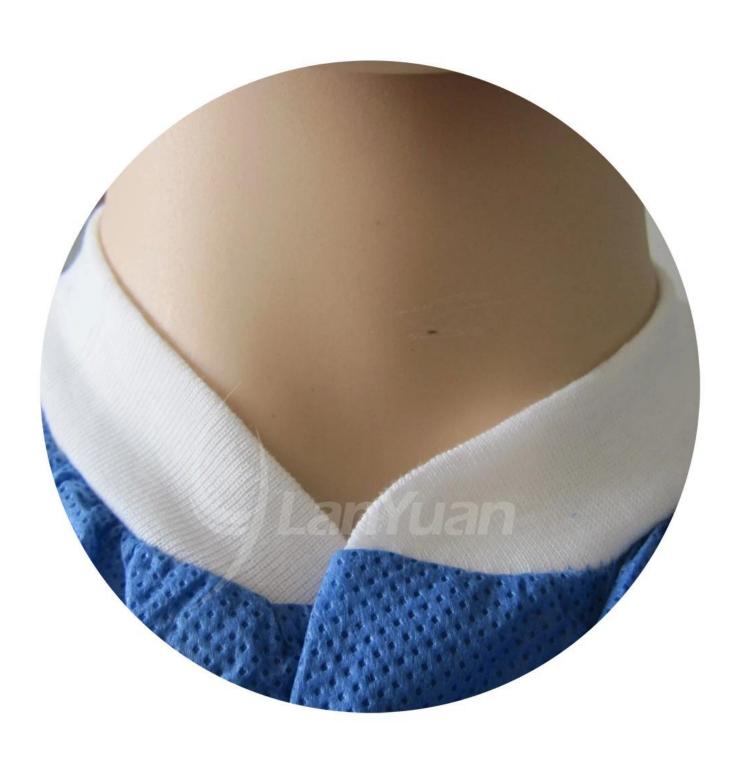

## **Product specifications:**

| 1 Tourist Specifications. |                                                           |
|---------------------------|-----------------------------------------------------------|
| Item                      | Blue Jacket <u>Lab Coat</u> With Knitted Cuffs and Collar |
| Material                  | SMS                                                       |
| Size                      | 59*78cm                                                   |
| Color                     | Blue                                                      |
| Grammage                  | 42g                                                       |
| Cuff                      | Knitted cuffs                                             |
| Style                     | Jacket,3 pockets,4 buttons,long sleeve,with collar        |
| Applications              | Hospital, laboratory, food industry, etc.                 |