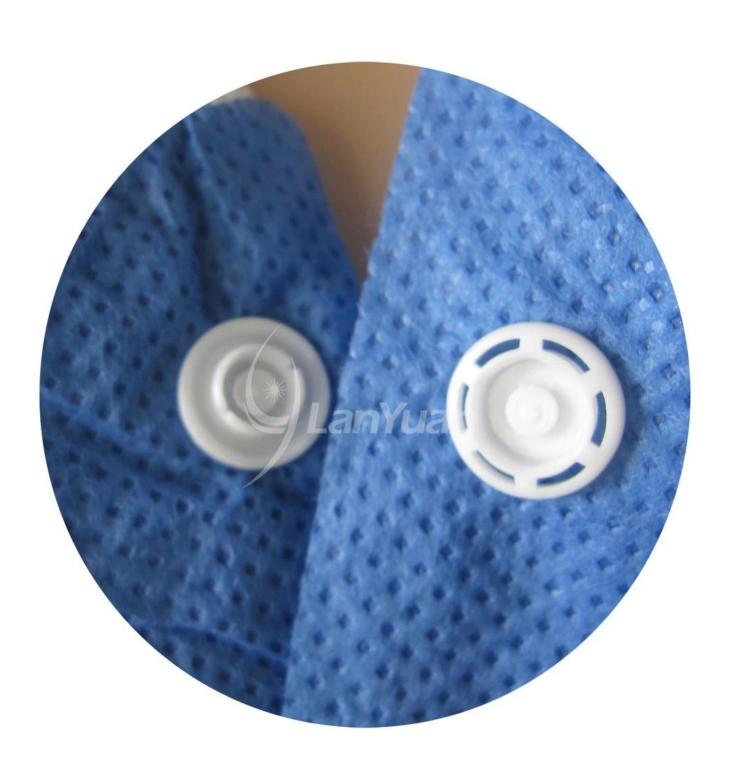

## **Product specifications:**

| 1 Tourist Specifications. |                                                           |
|---------------------------|-----------------------------------------------------------|
| Item                      | Blue Jacket <u>Lab Coat</u> With Knitted Cuffs and Collar |
| Material                  | SMS                                                       |
| Size                      | 59*78cm                                                   |
| Color                     | Blue                                                      |
| Grammage                  | 42g                                                       |
| Cuff                      | Knitted cuffs                                             |
| Style                     | Jacket,3 pockets,4 buttons,long sleeve,with collar        |
| Applications              | Hospital, laboratory, food industry, etc.                 |