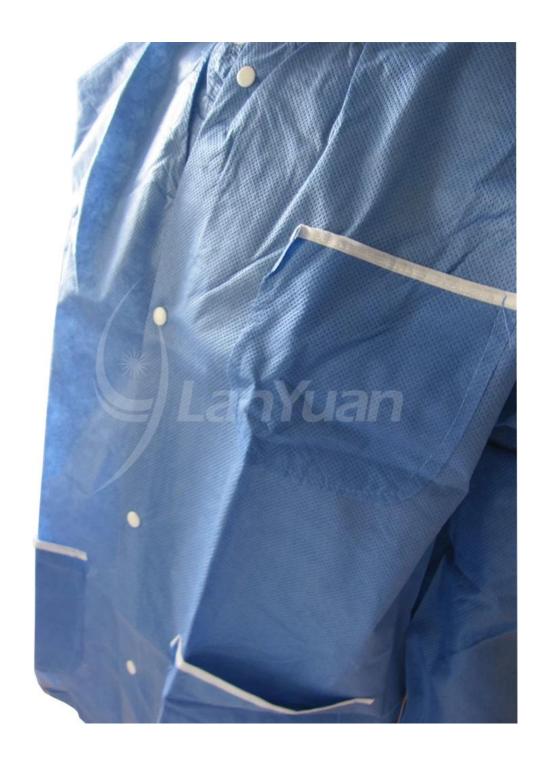

## **Product specifications:**

| 1 Tourist Specifications. |                                                           |
|---------------------------|-----------------------------------------------------------|
| Item                      | Blue Jacket <u>Lab Coat</u> With Knitted Cuffs and Collar |
| Material                  | SMS                                                       |
| Size                      | 59*78cm                                                   |
| Color                     | Blue                                                      |
| Grammage                  | 42g                                                       |
| Cuff                      | Knitted cuffs                                             |
| Style                     | Jacket,3 pockets,4 buttons,long sleeve,with collar        |
| Applications              | Hospital, laboratory, food industry, etc.                 |