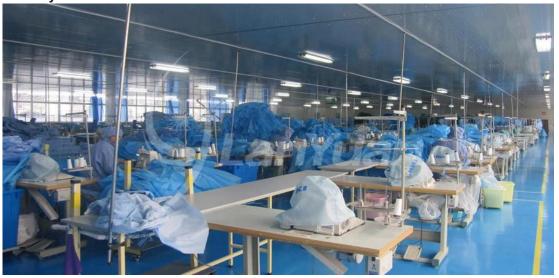

|
| Weight   | 35~50gsm                                                                                        |
| Usage    | Medical Protection                                                                              |
| Color    | Blue                                                                                            |
| Style    | Gown, ,long sleeve, with two ties at neck, with two ties at waist, elastic cuff of knitted cuff |

## **Advantages:**

- 1.Free sample.
- 2.Small order acceptable.
- 3.Competitive and stable price
- 4.Timely delivery.
- 5. Professional export service.

## Packaging&delivery:

| Packajing | 10pcs/bag, 10bags/ctn        |
|-----------|------------------------------|
| Delivery  | Based on your order quantity |

### **Factory:**