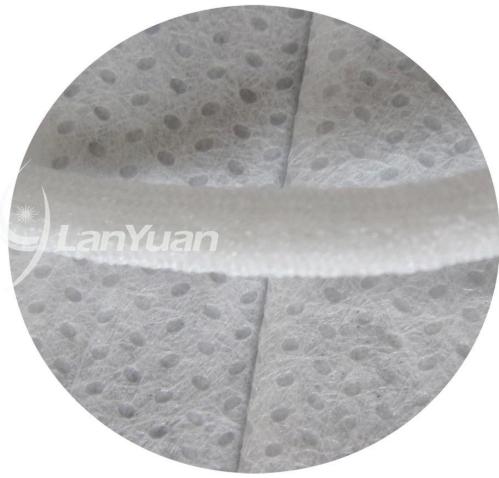

-----------------------------------|
| Size     | 17.5*9.5cm                                   |
| Material | Nonwoven                                     |
| Style    | Ear loop                                     |
| Color    | Blue                                         |
| BFE      | >95%                                         |

### **Advantages:**

- 1. Sample free.
- 2. Strict standard and high quality with CE, ISO.
- 3. Rich experience for many years.
- 4. Good working environment and stable production capacity.
- 5. OEM order is available.
- 6. Competitive price, Fast delivery and Excellent service.

### Packaging&Delivery:

| Packaging | 50PCS/Box, 2000PCS/CTN       |
|-----------|------------------------------|
| Delivery  | Based on your order quantity |

### **Details:**





# **Factory:**