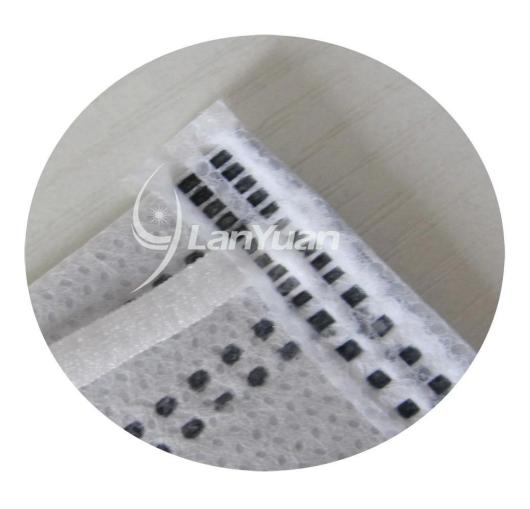

-------------------------------------|
| Size     | 17.5*9.5cm                                   |
| Material | Nonwoven                                     |
| Style    | Ear loop                                     |
| Color    | Blue                                         |
| BFE      | >95%                                         |

### **Advantages:**

- 1. Sample free.
- 2. Strict standard and high quality with CE, ISO.
- 3. Rich experience for many years.
- 4. Good working environment and stable production capacity.
- 5. OEM order is available.
- 6. Competitive price, Fast delivery and Excellent service.

### Packaging&Delivery:

| Packaging | 50PCS/Box, 2000PCS/CTN       |
|-----------|------------------------------|
| Delivery  | Based on your order quantity |

### **Details:**





# **Factory:**