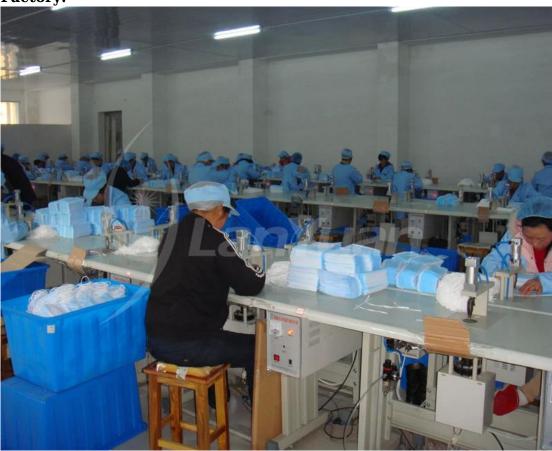

-----------------|
| Size     | 17.5*9.5cm                                   |
| Material | Nonwoven                                     |
| Style    | Ear loop                                     |
| Color    | Blue                                         |
| BFE      | >95%                                         |

### **Advantages:**

- 1. Sample free.
- 2. Strict standard and high quality with CE, ISO.
- 3. Rich experience for many years.
- 4. Good working environment and stable production capacity.
- 5. OEM order is available.
- 6. Competitive price, Fast delivery and Excellent service.

### Packaging&Delivery:

| Packaging | 50PCS/Box, 2000PCS/CTN       |
|-----------|------------------------------|
| Delivery  | Based on your order quantity |

### **Details:**





# **Factory:**