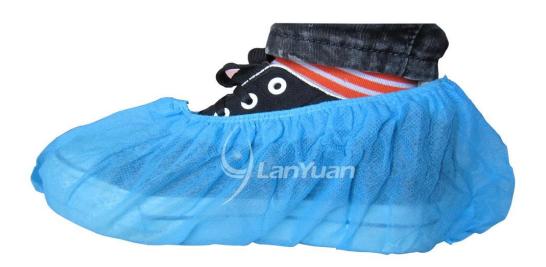

#### **Product Describtion:**

| Item     | Anti-skid Nonwoven Machine-made Blue Shoe Cover |
|----------|-------------------------------------------------|
| Material | PP                                              |
| Size     | 15*40cm                                         |
| Grammage | 35g                                             |
| Color    | Blue                                            |
| Feature  | Anti-skid,machine-made                          |
| Usage    | Home,lab and kitchen etc.                       |