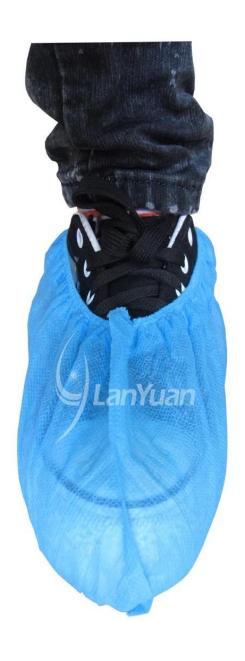

#### **Product Describtion:**

| Item     | Anti-skid Nonwoven Machine-made Blue Shoe Cover |
|----------|-------------------------------------------------|
| Material | PP                                              |
| Size     | 15*40cm                                         |
| Grammage | 35g                                             |
| Color    | Blue                                            |
| Feature  | Anti-skid,machine-made                          |
| Usage    | Home,lab and kitchen etc.                       |