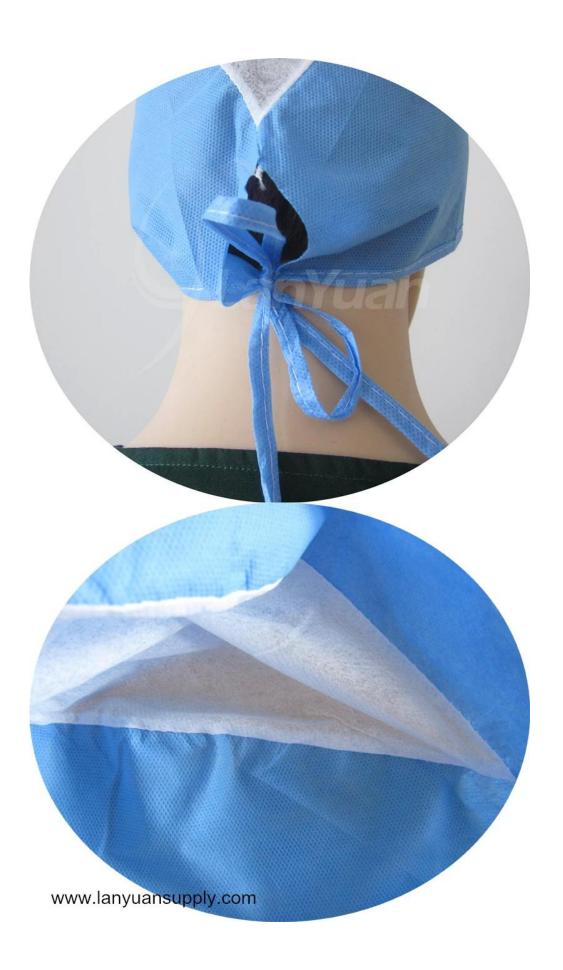

# **Disposable SPP Doctor Cap with Easy Ties**

This doctor cap is made of high quality nonwoven fabric with a thin polypropylene top for breathability. This absorbent material will trap perspiration keeping it out of the user's eyes.

#### **Features**

- -soft and absorbent nonwoven material, with easy ties
- -comfortable and breathable
- -OEM service is offered
- -free samples are available