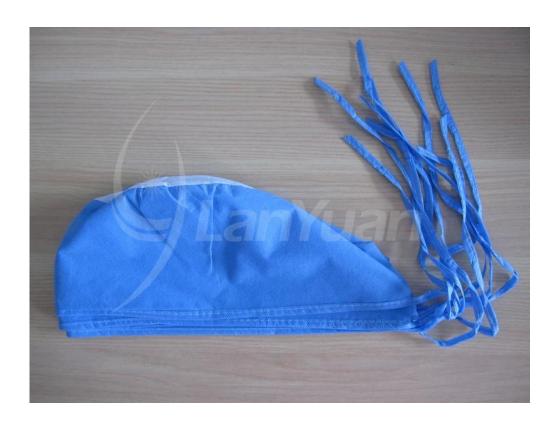

# **Disposable SPP Doctor Cap with Easy Ties**

This doctor cap is made of high quality nonwoven fabric with a thin polypropylene top for breathability. This absorbent material will trap perspiration keeping it out of the user's eyes.

#### **Features**

- -soft and absorbent nonwoven material, with easy ties
- -comfortable and breathable
- -OEM service is offered
- -free samples are available