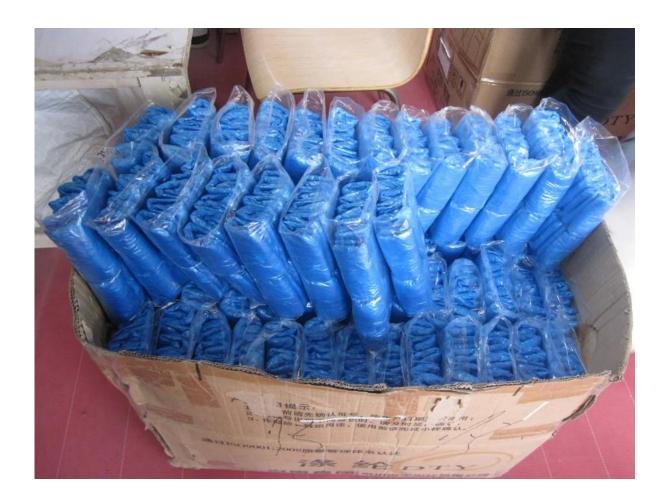

## Packaging&delivery:

| Packaging | 10PCS/Roll, 100PCS/Bag, 10 Bags/CTN |
|-----------|-------------------------------------|
| Delivery  | Based on your order quantity        |