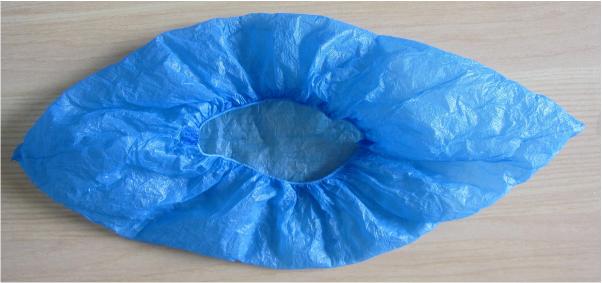

# Blue <u>Disposable CPE Shoecover</u> PE Shoe Covers Dispenser

### **Product Details:**

Item Anti-skid and Waterproof CPE Blue Shoe Cover

Material CPE
Size 15x40cm
Style Hand made

Weight Per Piece 2.5g Color Blue

Supply Ability 600 000pcs/day

Payment term T/T, L/C, Western Union, Paypal, Escrow