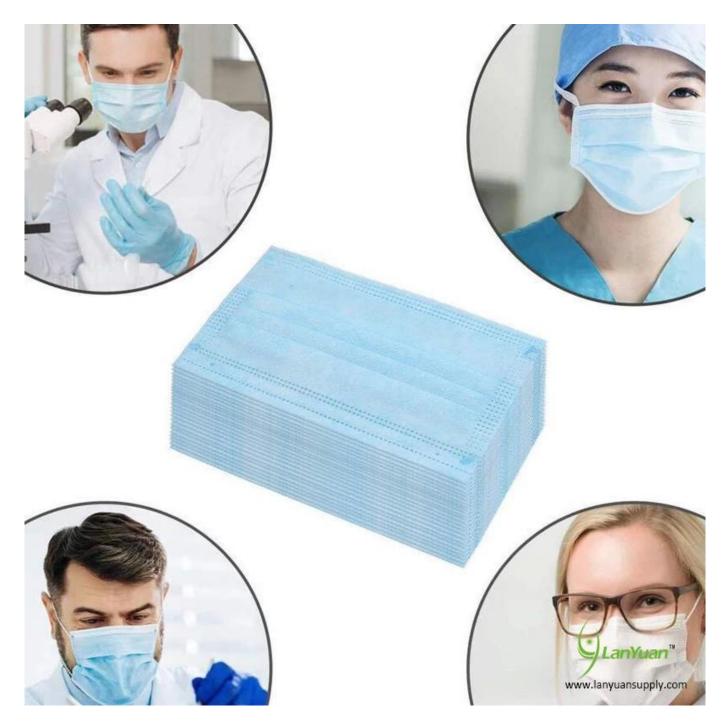

# Blue Disposabel 3ply Non-woven Fave Mask

#### **Characteristic:**

1.Fused method (BFE 95% above)
2.form fit design, customizable nose bar
3.Smooth, hypoallergenic
4. Very low resistance to breathing
5. Excellent filtration
6.Allow air passage, the glasses do not fog
7 without fiberglass
8.With lovely pattern
9.one piece package

### **Product details:**

| Article  | for civilian face masks |
|----------|-------------------------|
| Size     | 17.5 * 9.5cm            |
| Material | Non woven               |
| Style    | Ear                     |
| BFE      | > 95%                   |