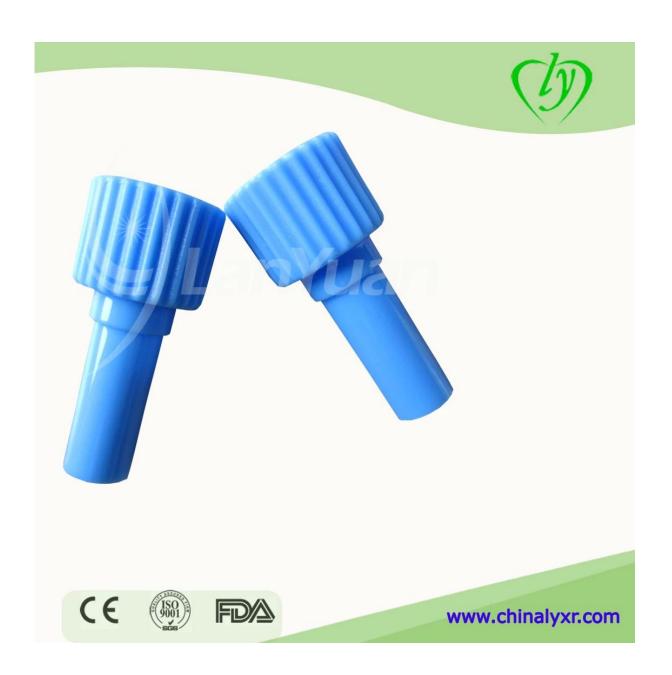

## **Blood Segment Device**

LY segment device is a single-use segment sampling device makes it easy for lab technicians to complete pre-transfusion type and cross procedures while minimizing the risk of spills and breakage.

## **Working method**

- 1 Placing the device directly on top of the test tube.
- 2 Inserting the blood segment into LY segment device.
- 3 Pressing until the needle punctures the blood segment.
- 4 Letting blood flow from the segment into the specimen tube.
- 5 Discarding the blood segment and LY segment device into medical waste container.