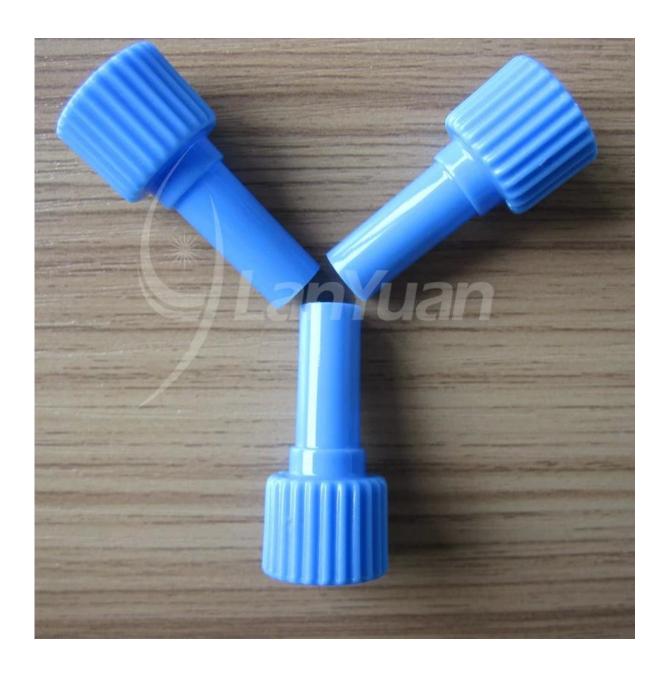

## **Blood Segment Device**

LY segment device is a single-use segment sampling device makes it easy for lab technicians to complete pre-transfusion type and cross procedures while minimizing the risk of spills and breakage.

## **Working method**

- 1 Placing the device directly on top of the test tube.
- 2 Inserting the blood segment into LY segment device.
- 3 Pressing until the needle punctures the blood segment.
- 4 Letting blood flow from the segment into the specimen tube.
- 5 Discarding the blood segment and LY segment device into medical waste container.