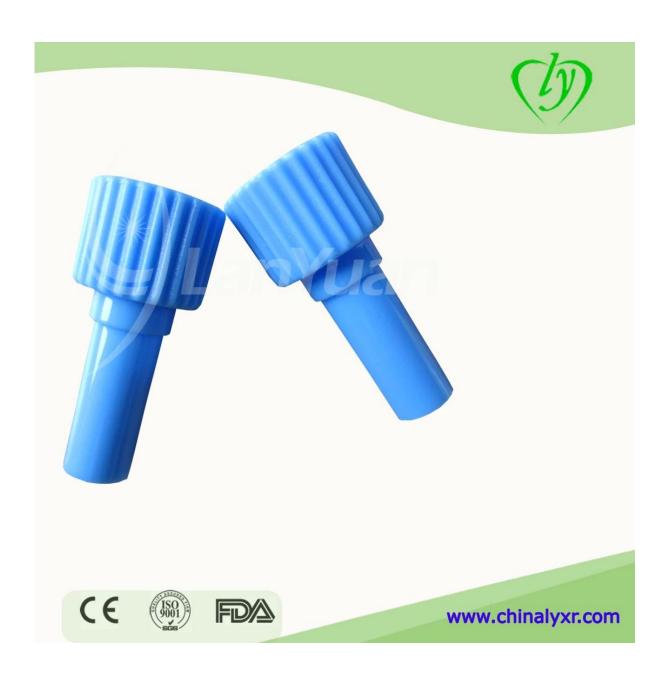

## **Blood Segment Device**

LY segment device is a single-use segment sampling device makes it easy for lab technicians to complete pre-transfusion type and cross procedures while minimizing the risk of spills and breakage.

## **Working method**

- 1 Placing the device directly on top of the test tube.
- 2 Inserting the blood segment into LY segment device.
- 3 Pressing until the needle punctures the blood segment.
- 4 Letting blood flow from the segment into the specimen tube.
- Discarding the blood segment and LY segment device into medical waste container.