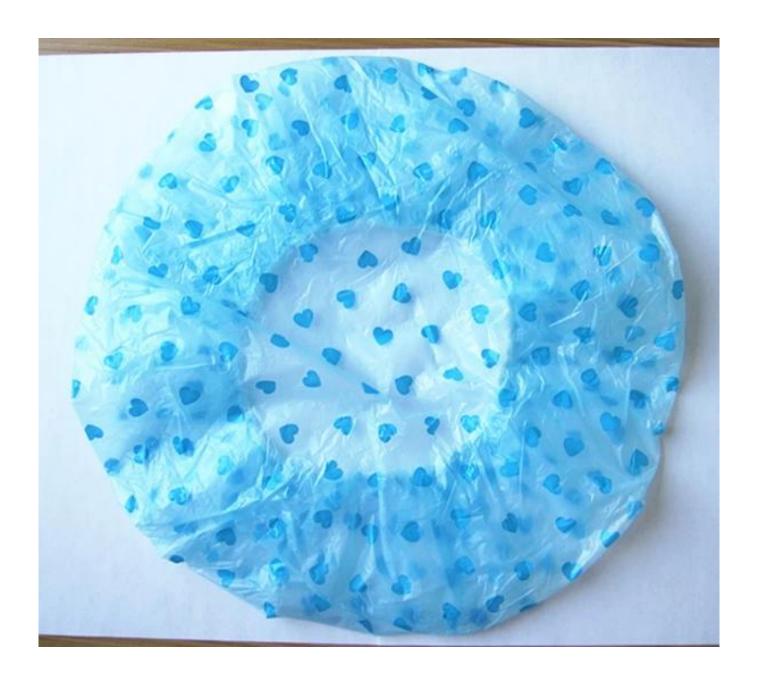

### Black Bath Cap Used in Home, Hotel and Salon

#### 2>What the Features of our Bath hat:

- 1. Disposable, water-proof, lightweight, comfortable
- 2. Pleated elastic band around, enough room for long hair
- 3. Mainly applied to hotel, household, travel, hair color etc.