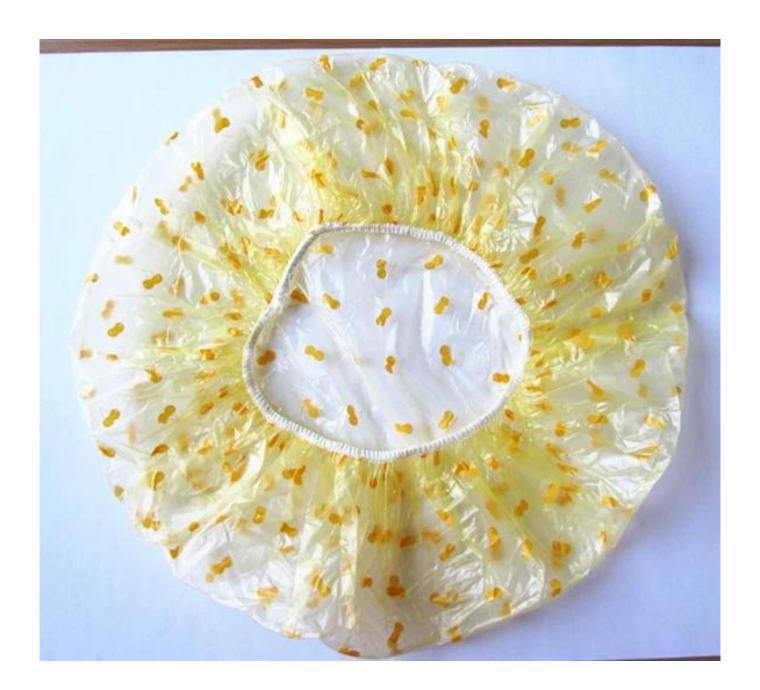

### Black Bath Cap Used in Home, Hotel and Salon

#### 2>What the Features of our Bath hat:

- 1. Disposable, water-proof, lightweight, comfortable
- 2. Pleated elastic band around, enough room for long hair
- 3. Mainly applied to hotel, household, travel, hair color etc.