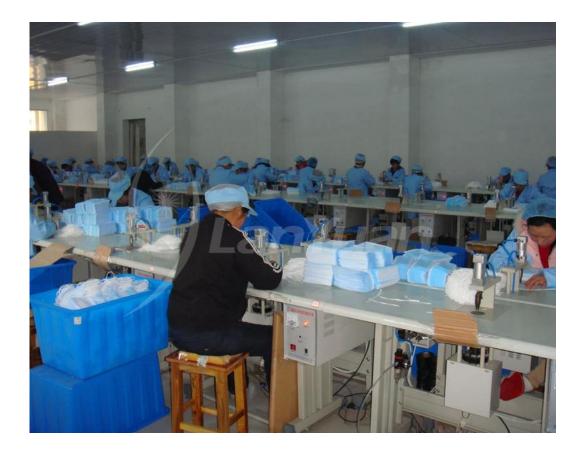

| 17.5*9.5cm                                                                 |
| Weight      | 22+40+25+30g,16+20+40+25g,20+40+20+30g                                     |
| Color       | Black                                                                      |
| Material    | Active carbon,pp fabric,fliter paper                                       |
| Style       | Ear-loop or tie on                                                         |
| Storage     | Storied in dry,humidity below 80%,ventilated,non-corrosive gases warehouse |
| Application | Medical, surgical, pharmanceutical, lab, industry                          |

## Packaging&delivery:

| Packaging | 50pcs/box,40boxes/ctn  |
|-----------|------------------------|
| Delivery  | Based on your quantity |

## Factory: