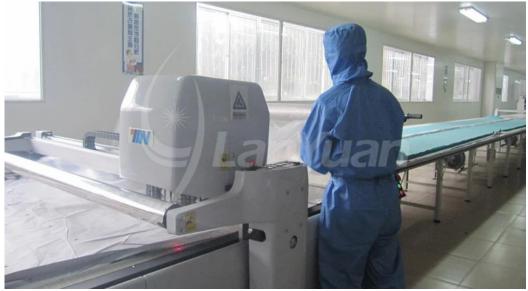

| 17.5*9.5cm                                                                 |
| Weight      | 22+40+25+30g,16+20+40+25g,20+40+20+30g                                     |
| Color       | Black                                                                      |
| Material    | Active carbon,pp fabric,fliter paper                                       |
| Style       | Ear-loop or tie on                                                         |
| Storage     | Storied in dry,humidity below 80%,ventilated,non-corrosive gases warehouse |
| Application | Medical, surgical, pharmanceutical, lab, industry                          |

## Packaging&delivery:

| Packaging | 50pcs/box,40boxes/ctn  |
|-----------|------------------------|
| Delivery  | Based on your quantity |

## Factory: