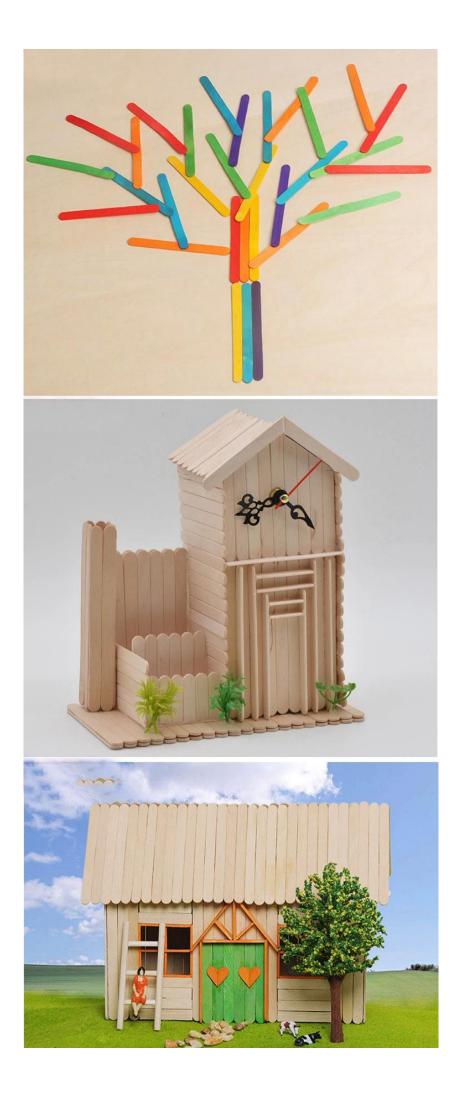

## **Features**

Use: used as <u>ice cream sticks</u>, or craft material, or teaching tools. Application: Food industry, household, schools, etc. Advantages: Smooth, environmental friendly, user-friendly.