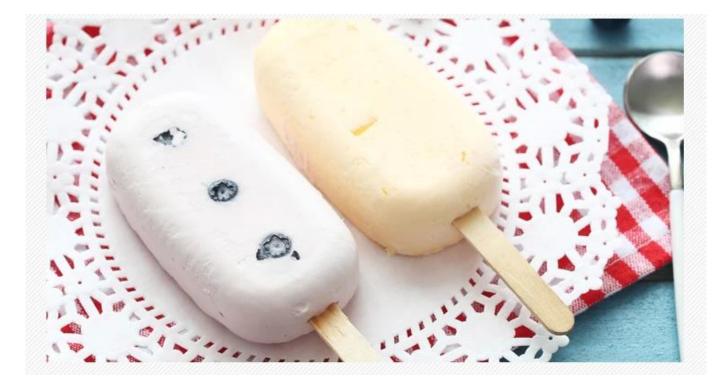

## **Features**

Use: used as <u>ice cream sticks</u>, or craft material, or teaching tools. Application: Food industry, household, schools, etc. Advantages: Smooth, environmental friendly, user-friendly.