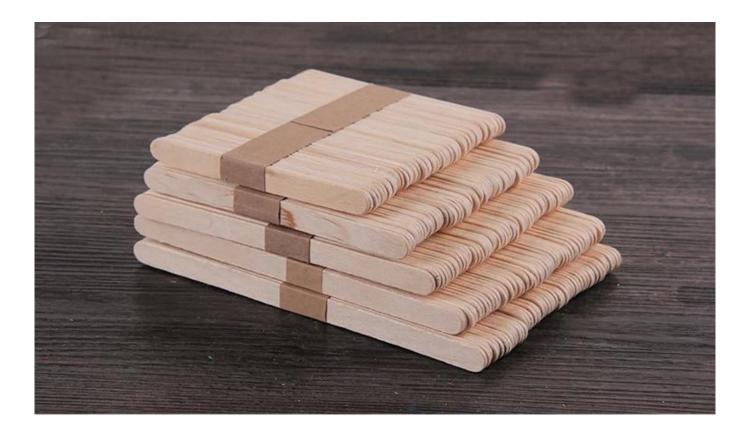

## Birch wood ice cream sticks

## **Product details**

| Raw Material | Quality birch wood               |
|--------------|----------------------------------|
| Technology   | By machine/Manual                |
| Edge         | Round edge/Straight edge         |
| Color        | Natural color/Customized         |
| Size         | 93x10x2mm 114x10x2mm 125x10x2mm  |
|              | 140x10x2mm 150x10x2mm 160x10x2mm |
|              | 170x10x2mm 94x11-17x2mm          |

## **Features**

Use: used as <u>ice cream sticks</u>, or craft material, or teaching tools. Application: Food industry, household, schools, etc. Advantages: Smooth, environmental friendly, user-friendly.