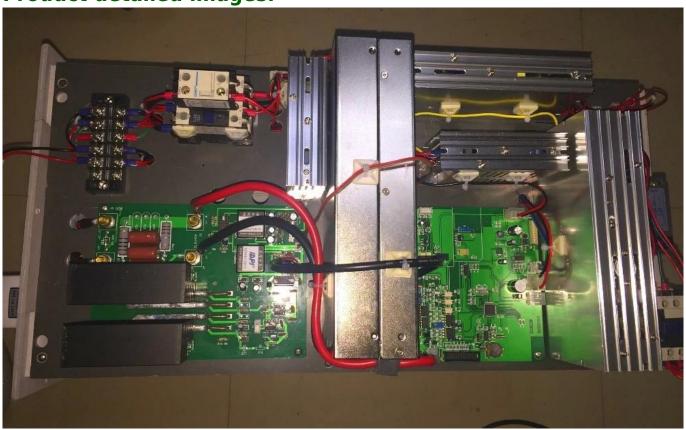

ature control:** if the temperature is over 35 degree, the machine will stop work, this can well protect the therapy handle safety, especially for the bars and crystal filter.

**Taiwan imported power supply:** the best power supply in the market, confirm the machine stable and energy enough.

**Germany imported bars:** confirm the shoting of the machine over 5,000,000 times and have enough energy.

#### 5. Lower running cost

With less treatment time and longer service life, the unit running cost on each customer is considerably reduced.

# 6. In Lanyuan, you can find the most suitable machine for your beauty career

**Customized** function combination to meet different beauty purpose. **Various cases options** to match different style in your work room.

## **Product detailed images:**





## **Product descriptions:**

| Item                             | Beauty Salon Certre <u>Diode Laser for</u><br><u>Hair Removal</u> |
|----------------------------------|-------------------------------------------------------------------|
| Model No.                        | LY-DL1                                                            |
| Type                             | Laser                                                             |
| Laser type                       | Semiconductor/freezing painless laser                             |
| Q-Switch                         | No                                                                |
| Style                            | Stationary                                                        |
| Laser instrument<br>working m