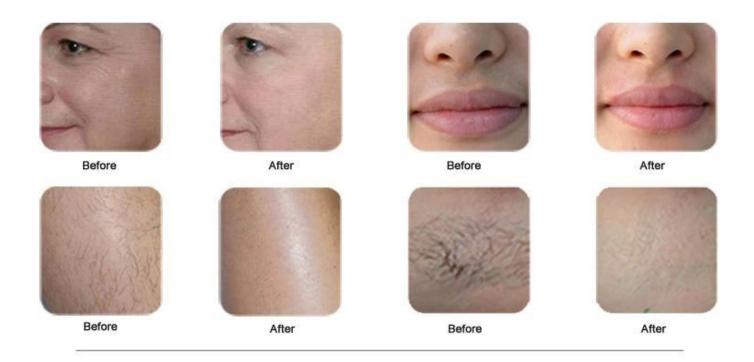

## 1. Hair Removal

Get rid of unwanted hair like lip hair, beard, armpit hair, hair on arms, legs andbikini area. Suitable for both light and dark skin.

## **Applications:**

For fast, safe, painless and permanent hair removal on all 6 skin types, including dark skin. Suitable for any unwanted hairs on areas like face, arms, armpits, chest, back, bikini, legs...