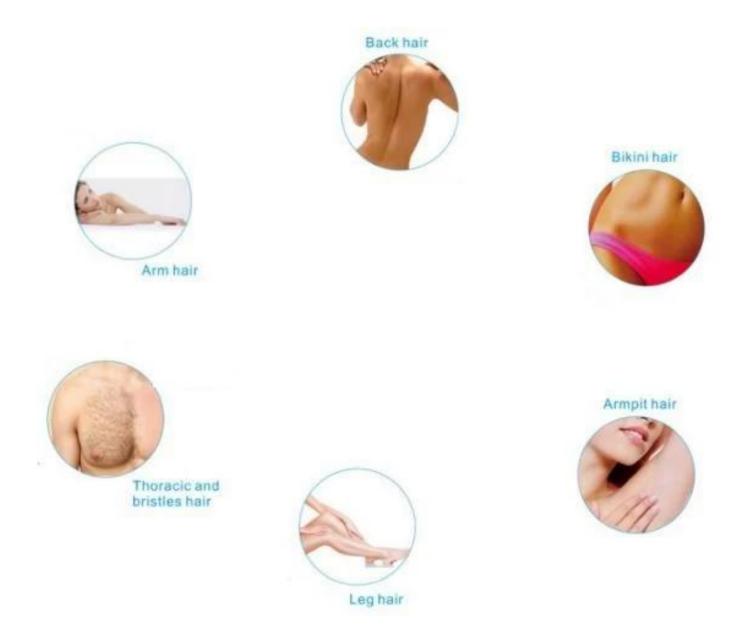

## 1. Hair Removal

Get rid of unwanted hair like lip hair, beard, armpit hair, hair on arms, legs andbikini area. Suitable for both light and dark skin.

## **Applications:**

For fast, safe, painless and permanent hair removal on all 6 skin types, including dark skin. Suitable for any unwanted hairs on areas like face, arms, armpits, chest, back, bikini, legs...