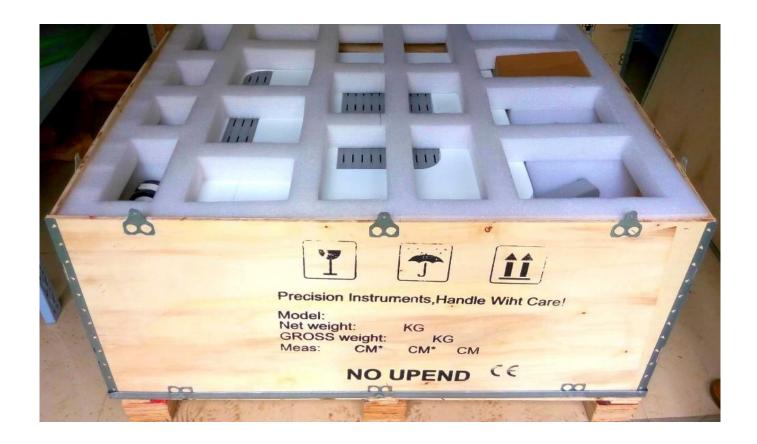

## Package, Shipping & Delivery:

| Parkand  | Instruments well packed by styrofoam, air box or fumigation wooden cases. |
|----------|---------------------------------------------------------------------------|
| Shipping | By air, by sea or by express.                                             |
| Delivery | 3-10 business days                                                        |