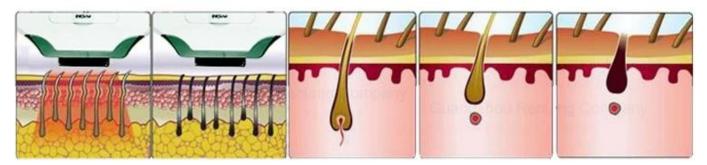

#### Working theory:

- 1. The instrument can effectively penetrate to the targeted tissue, and the appropriate laser pulse time can ensure the accumulated energy to break the targeted tissue without damaging the surrounding tissues.
- 2. The appropriate energy density can provide enough energy output in a certain time to break the targeted tissues without damaging the surrounding tissues.
- 3. The appropriate epidermal protection measure can ensure enough damage of the targeted tissues without damaging the surrounding tissues.
- 4. The multi-pulse laser of this semiconductor laser hair removal series chooses the mode of a relative low energy density to heat mascara to

75°C, and maintain this state with the hand tools sliding under 10Hz, then both the hair follicle and stem cell growth will become inactive, reaching the goal of permanent hair removal.