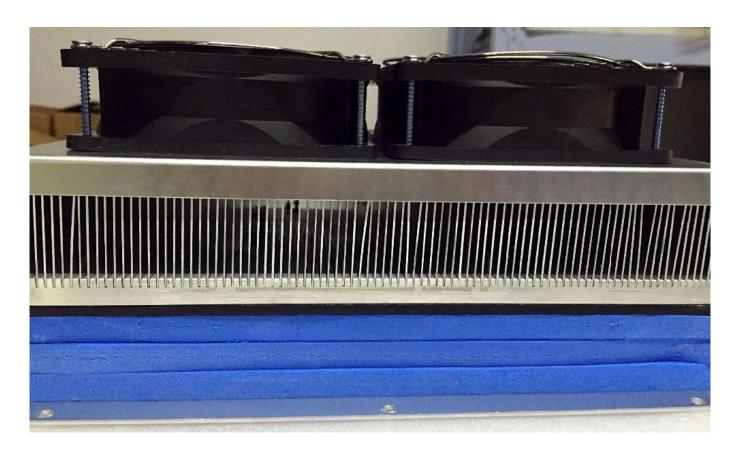

## **Product detailed images:**

#### 4. Longer service life

Cooling system: Air + Water + Diode + TEC Cooling. TEC is the latest

cooling method which widely use in refrigerator, this new cooling method can confirm the diode laser in a more suitable working environment and control it in low temperature even for long time contentiously working. **Strict temperature control:** if the temperature is over 35 degree, the machine will stop work, this can well protect the therapy handle safety, especially for the bars and crystal filter.