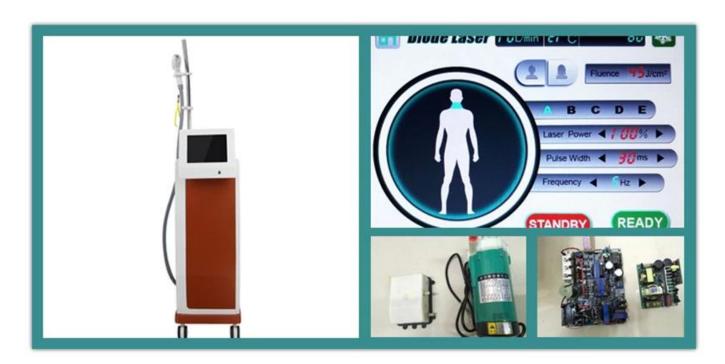

## **Product detailed images:**

#### 3. More efficient

**Large spot:** 12mm\*16mm big spot make it more easier for large area hair removal.

**User friendly:** multi-language menu suitable for different operators **Accurate:** High energy density output ensure it suit for all kinds of skin. Laser energy can reach deep hair follicles and be effectively absorbed. **Flexible:** adjustable frequency, maximum output frequency is 10HZ