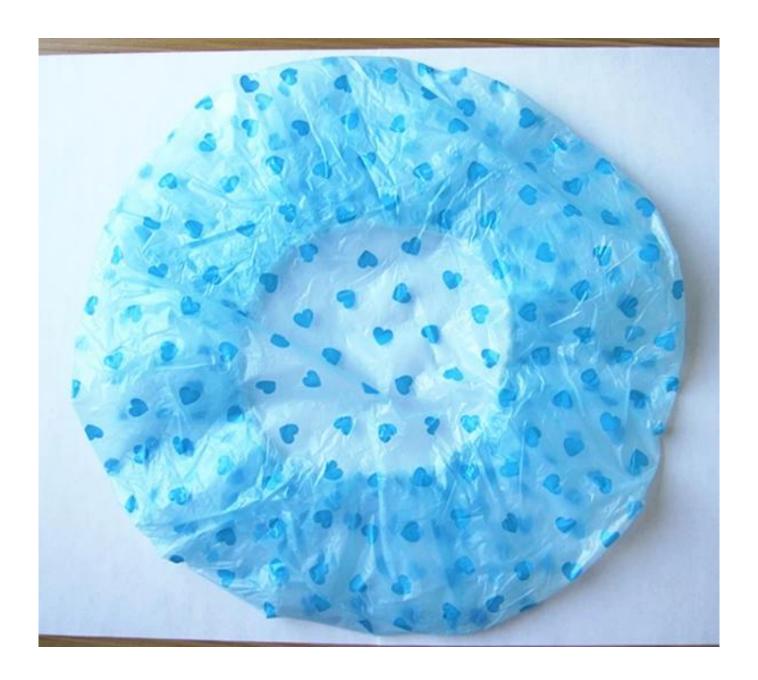

## Beautiful White Disposable Shower Cap with Lace

### 1>What the Descriptions of our Shower hat:

| Item     | Beautiful White Disposable Shower Cap with Lace |
|----------|-------------------------------------------------|
| Brand    | LanYuan                                         |
| Material | PEVA                                            |
| Size     | 21"                                             |
| Weight   | 50g                                             |
| Color    | White                                           |
| Package  | Inner Bags and Outside Cartons                  |
| Meas     | 50*32*55cm                                      |

#### 2>What the Features of our Bath hat:

- 1. Disposable, water-proof, lightweight, comfortable
- 2. Pleated elastic band around, enough room for long hair
- 3. Mainly applied to hotel, household, travel, hair color etc.