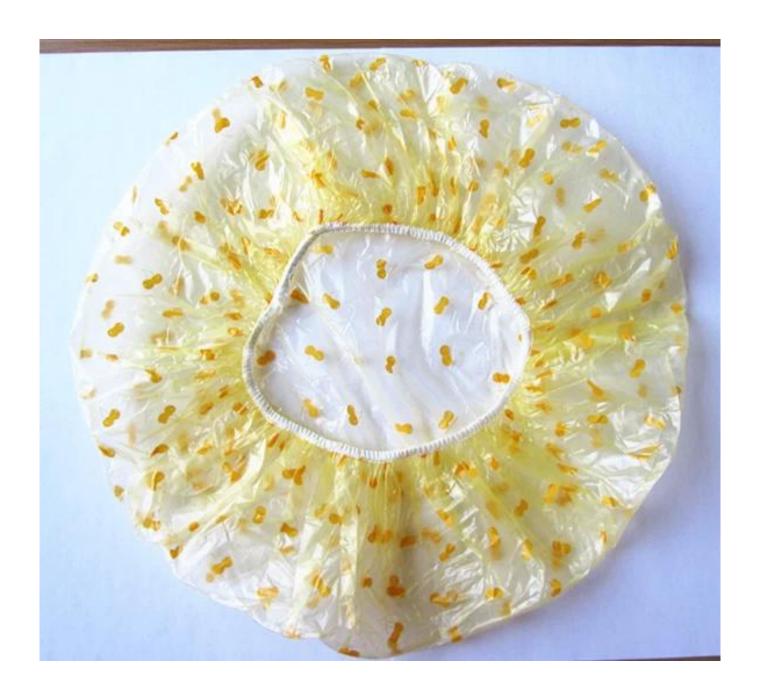

## Beautiful White Disposable Shower Cap with Lace

### 1>What the Descriptions of our Shower hat:

| Item     | Beautiful White Disposable Shower Cap with Lace |
|----------|-------------------------------------------------|
| Brand    | LanYuan                                         |
| Material | PEVA                                            |
| Size     | 21"                                             |
| Weight   | 50g                                             |
| Color    | White                                           |
| Package  | Inner Bags and Outside Cartons                  |
| Meas     | 50*32*55cm                                      |

#### 2>What the Features of our Bath hat:

- 1. Disposable, water-proof, lightweight, comfortable
- 2. Pleated elastic band around, enough room for long hair
- 3. Mainly applied to hotel, household, travel, hair color etc.