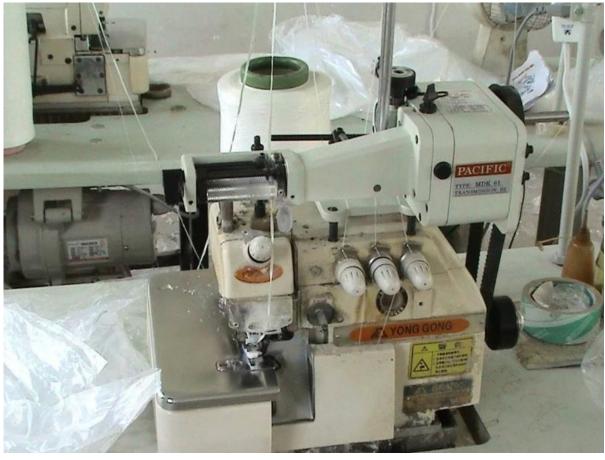

# 5>Our factory:

Although our company Established in 2010, we have exported our products for many countries. Our factory covers an area of 10, 000 square meters, various of advanced equipments. There is large scale(over 500000pcs/month) production per month. Lanyuan still devote itself to the development cost-effective and customer-friendly products.