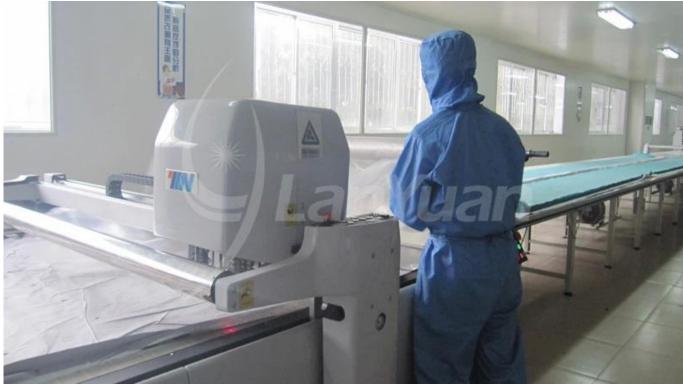

| 17.5*9.5cm                                                                 |
| Weight      | 22+40+25+30g,16+20+40+25g,20+40+20+30g                                     |
| Color       | Black                                                                      |
| Material    | Active carbon,pp fabric,fliter paper                                       |
| Style       | Ear-loop or tie on                                                         |
| Storage     | Storied in dry,humidity below 80%,ventilated,non-corrosive gases warehouse |
| Application | Medical, surgical, pharmanceutical, lab, industry                          |

## Packaging&delivery:

| Packaging | 50pcs/box,40boxes/ctn  |
|-----------|------------------------|
| Delivery  | Based on your quantity |

## Factory: