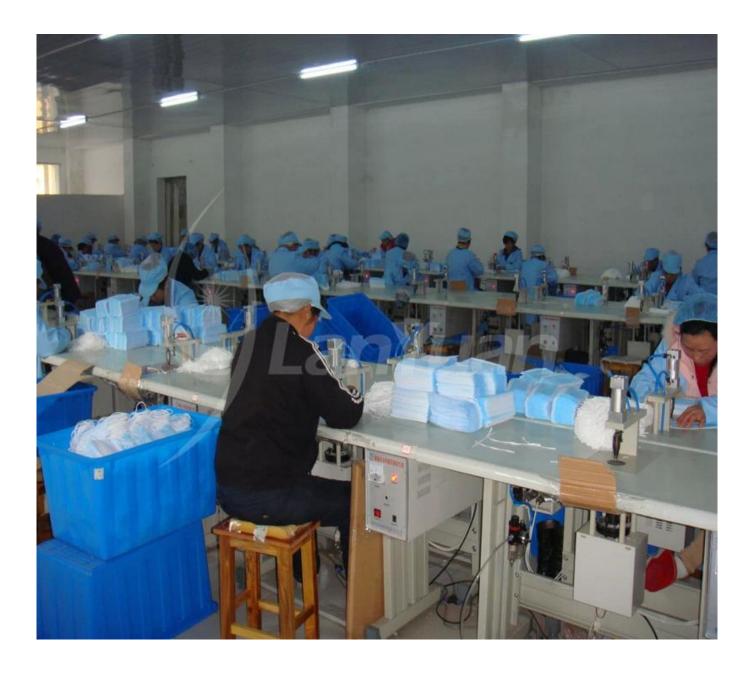

| 17.5*9.5cm                                                                 |
| Weight      | 22+40+25+30g,16+20+40+25g,20+40+20+30g                                     |
| Color       | Black                                                                      |
| Material    | Active carbon,pp fabric,fliter paper                                       |
| Style       | Ear-loop or tie on                                                         |
| Storage     | Storied in dry,humidity below 80%,ventilated,non-corrosive gases warehouse |
| Application | Medical, surgical, pharmanceutical, lab, industry                          |

## Packaging&delivery:

| Packaging | 50pcs/box,40boxes/ctn  |
|-----------|------------------------|
| Delivery  | Based on your quantity |

## Factory: