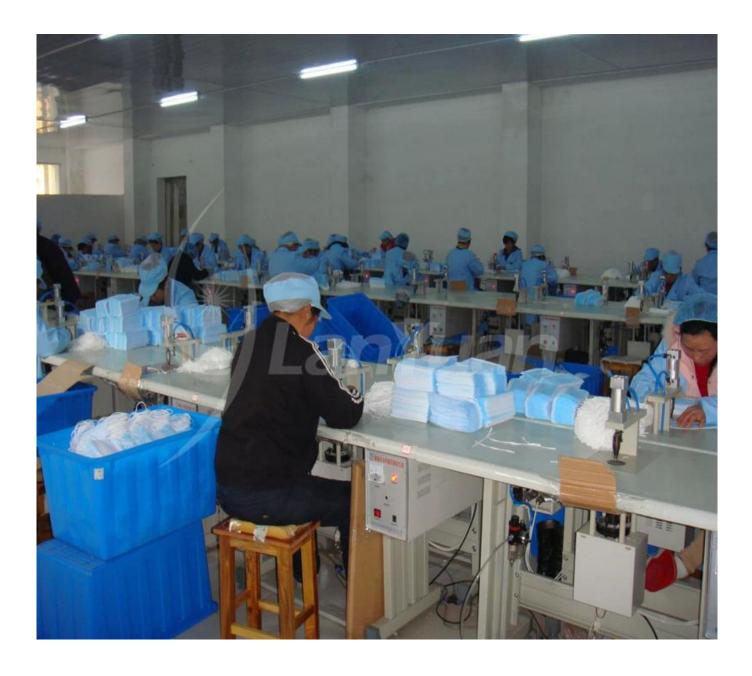

e

# **Product details:**

| Article  | <u>3 ply face mask disposable</u> |
|----------|-----------------------------------|
| Size     | 17.5 * 9.5cm                      |
| Material | Non woven                         |
| Style    | Ear                               |
| BFE      | > 95%                             |

### Advantage:

- 1. Free sample.
- 2. Strict and high quality standard with CE, ISO.
- 3. Rich experience for many years.
- 4. Good working environment and stable production capacity.
- 5. OEM order is available.
- 6. Competitive price, fast delivery and excellent service.

# Packaging and delivery:

| packaging | 50PCS / Box, 2000PCS / CTN          |
|-----------|-------------------------------------|
| Delivery  | Based on the quantity of your order |

### **Factory:**