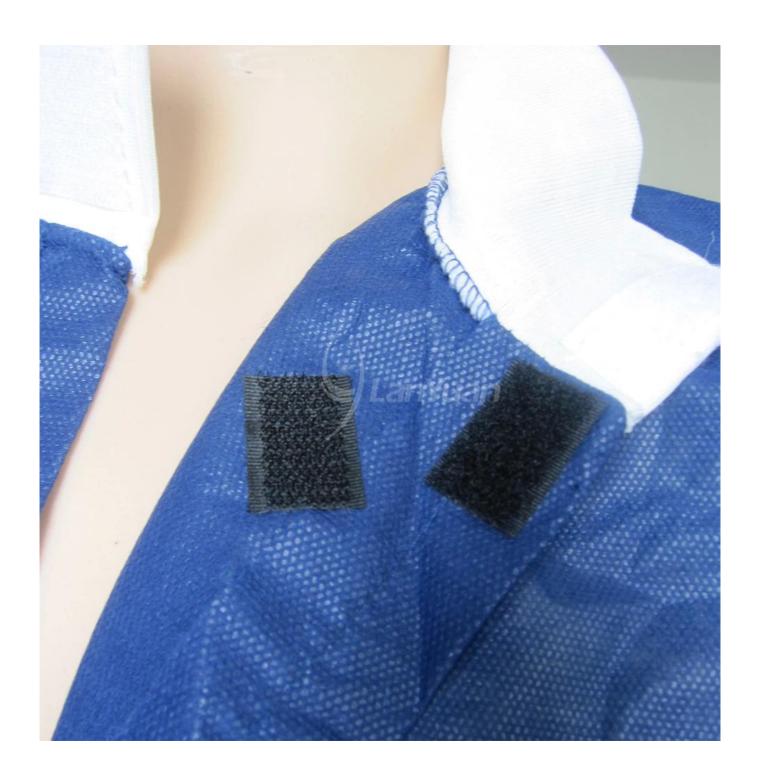

## Feature:

- 1.Soft and breathable
- 2.Light and limited re-use 3.Fluid resistant
- 4.Anti-static and non-toxic

Product specifications.

| ribuuct specifications: |                                           |
|-------------------------|-------------------------------------------|
| Item                    | 3 Velcro Dark Blue <u>Lab Gown</u> With   |
|                         | Elastic Cuffs and Collar                  |
| Material                | Nonwoven                                  |
| Size                    | 83*150cm                                  |
| Color                   | Dark blue                                 |
| Cuff                    | Knitted cuffs                             |
| Style                   | 3 velcro,short sleeve,with collar         |
| Applications            | Hospital, laboratory, food industry, etc. |