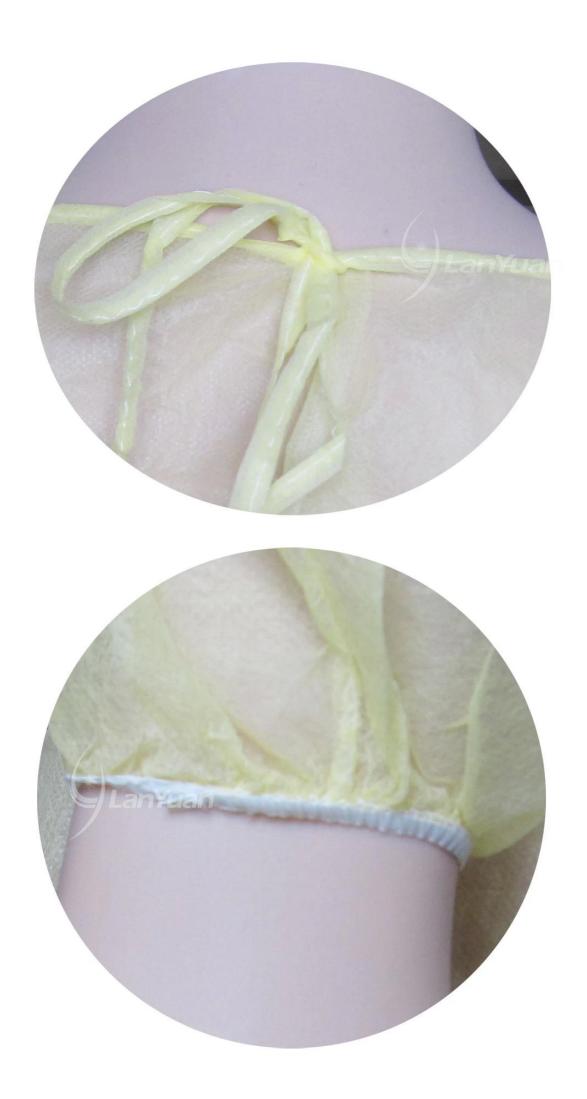

#### **Product datas:**

| Item        | PP+PE Yellow <u>Isolation Gown</u> With Elastic Cuffs          |
|-------------|----------------------------------------------------------------|
| Material    | PP+PE                                                          |
| Size        | 115*130cm<br>125*140cm<br>135*150cm                            |
| Color       | Yellow                                                         |
| Weight      | 20g - 50g                                                      |
| Style       | Nect: Tie on Waist: Tie on Cuff: Elastic cuffs Opening on back |
| Application | Used in hospital, lab or clinic for protection                 |

### **Product exhibition:**