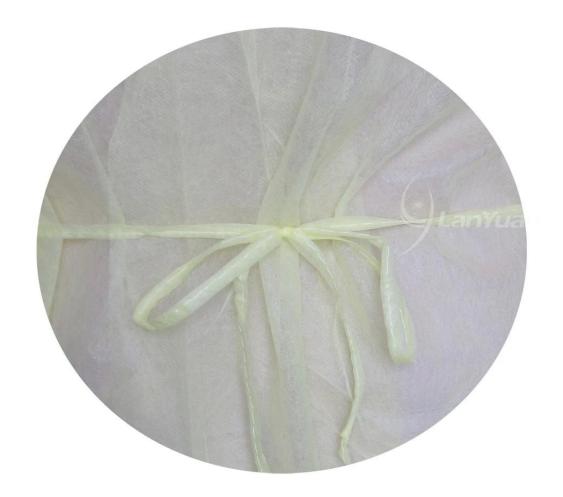

#### **Product datas:**

| Item        | PP+PE Yellow <u>Isolation Gown</u> With Elastic Cuffs          |
|-------------|----------------------------------------------------------------|
| Material    | PP+PE                                                          |
| Size        | 115*130cm<br>125*140cm<br>135*150cm                            |
| Color       | Yellow                                                         |
| Weight      | 20g - 50g                                                      |
| Style       | Nect: Tie on Waist: Tie on Cuff: Elastic cuffs Opening on back |
| Application | Used in hospital, lab or clinic for protection                 |

### **Product exhibition:**