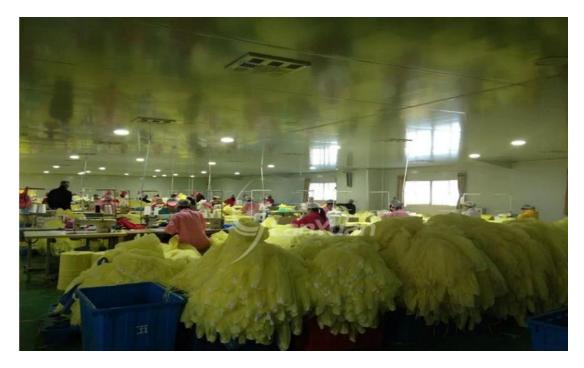

|
| Color       | Yellow                                                         |
| Weight      | 20g - 50g                                                      |
| Style       | Nect: Tie on Waist: Tie on Cuff: Elastic cuffs Opening on back |
| Application | Used in hospital, lab or clinic for protection                 |

### **Product exhibition:**





### **Advantages:**

- 1. Samples free.
- 2. Have enough experience and advanced produce equipment.
- 3. Quick payment, prompt delivery and competitive price.
- 4. Stable quality and product.
- 5. Provide OEM service.
- 6. Accept customization.

# Package&delivery:

| Package  | 10pcs/bag,50pcs/ctn          |
|----------|------------------------------|
| Delivery | Based on your order quantity |

# **Factory:**





Welcome to contact for more information and free samples!!