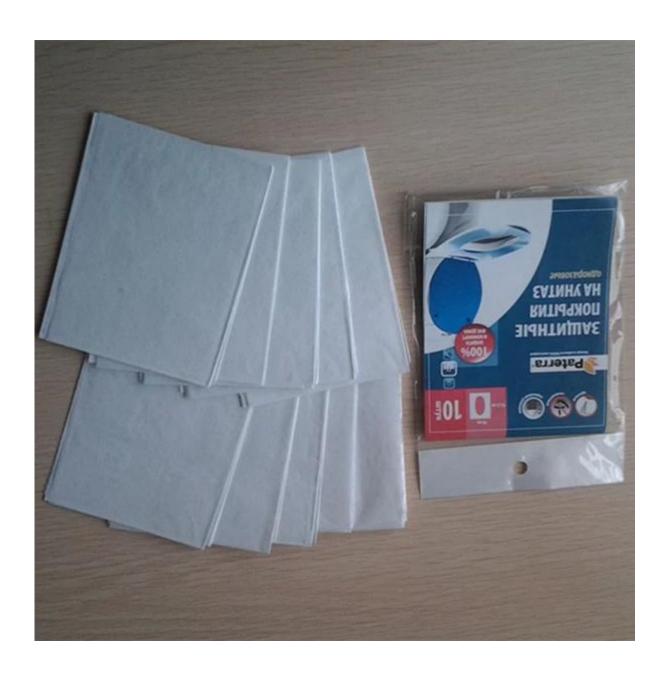

## **Product descriptions:**

| Item                | Disposable Tissue Paper <u>Toilet Seat Covers</u> |
|---------------------|---------------------------------------------------|
| Material            | 100% Pure Wood Pulp                               |
| Layer               | Single ply                                        |
| Dimensions unfolded | 425*355mm                                         |
| Color               | Natural white                                     |

# Package&delivery:

| Package  | 10PCS/Bag, 5000pcs/CTN       |
|----------|------------------------------|
| Delivery | Based on your order quantity |