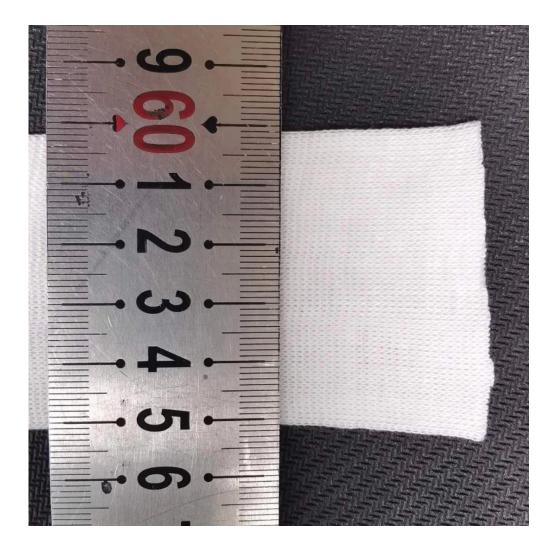

| Produktname:       | Knitted Cuff                   |
|--------------------|--------------------------------|
| Modell Nr .:       | LY-KC-005                      |
| Color:             | weiße Farbe                    |
| Größe              | 14cm                           |
| CTN size:          | 60X22X51cm                     |
| Benutzen:          | auf der Kleidung               |
| Warenzeichen:      | "LY"                           |
| Transport Package: | 100PCS / Bag, 2000PCS / Carton |

Width: 5.5cm / 6cm / 6.5cm / customized Length: 14cm / 20cm / customized Usage: Used in surgical gowns, visiting gowns, lab coats, etc.

Delivery Detail: 15-20 days after deposit

Vorteil:

- 1. Free sample.
- 2. Strict and high quality standard with CE, FDA, ISO.
- 3. Rich experience for many years.
- 4. Good working environment and stable production capacity.
- 5. OEM order is available.
- 6. Competitive price, fast delivery and excellent service.