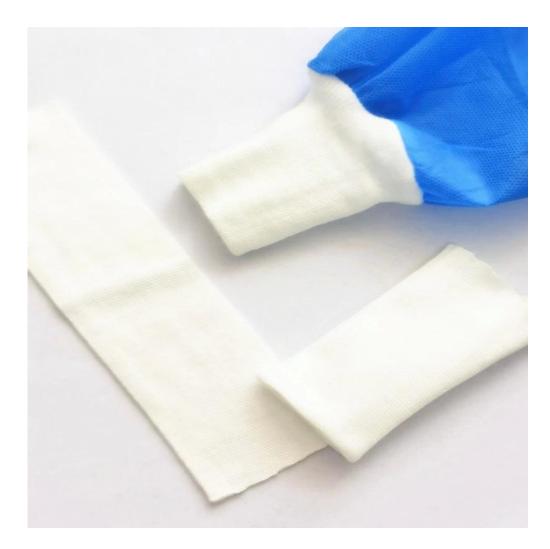

| Produktname:       | Knitted Cuff                   |
|--------------------|--------------------------------|
| Modell Nr .:       | LY-KC-005                      |
| Color:             | weiße Farbe                    |
| Größe              | 14cm                           |
| CTN size:          | 60X22X51cm                     |
| Benutzen:          | auf der Kleidung               |
| Warenzeichen:      | "LY"                           |
| Transport Package: | 100PCS / Bag, 2000PCS / Carton |

Width: 5.5cm / 6cm / 6.5cm / customized Length: 14cm / 20cm / customized Usage: Used in surgical gowns, visiting gowns, lab coats, etc.

Delivery Detail: 15-20 days after deposit

Vorteil:

- 1. Free sample.
- 2. Strict and high quality standard with CE, FDA, ISO.
- 3. Rich experience for many years.
- 4. Good working environment and stable production capacity.
- 5. OEM order is available.
- 6. Competitive price, fast delivery and excellent service.