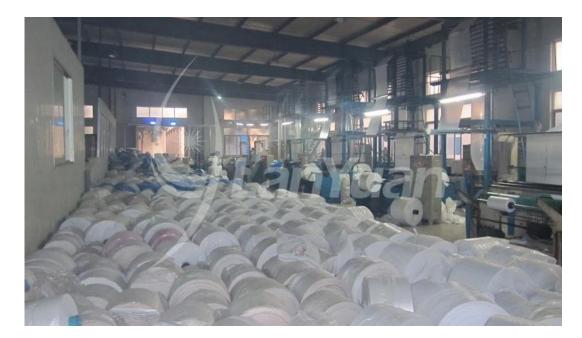

erial | SPORT                              |
| Größe    | 3.05*3.05m                         |
| Dicke    | 0.02mm                             |
| Farbe    | Weiß                               |

### **Applications:**

1. When you brush the wall, spread it on the furniture or the ground to avoid paint pollution.

2. When you are out of room for a long time, put it on the furniture to be dustproof.

3. When you go to picnic, bring it to be damp proof temporarily, rest and have dinner on it.

4. When you repair the car, put it on the ground to be damp proof and it can be overspread on the car or motorcycle from the rain.

## Paketzustellung:

| Paket     | 1PC/Bag, 72PCS/CTN           |
|-----------|------------------------------|
| Lieferung | Based on your order quantity |

### Fabrik:





## **Einzelheiten Images:**

Covers warehouse equipment, machinery, construction materials and skids. Replaces expensive drop cloths. Giant sheeting ideal cover for lumber, walls and scaffolding. Surface protection for indoor painting projects. Protect and conceal your product. Use in construction, masonry and landscaping Economical protection from dust, dirt and moisture. Many purposes around the home, office and workshop Protects against paint spatter, water, dust, wind and dirt Plastic side will not soak through