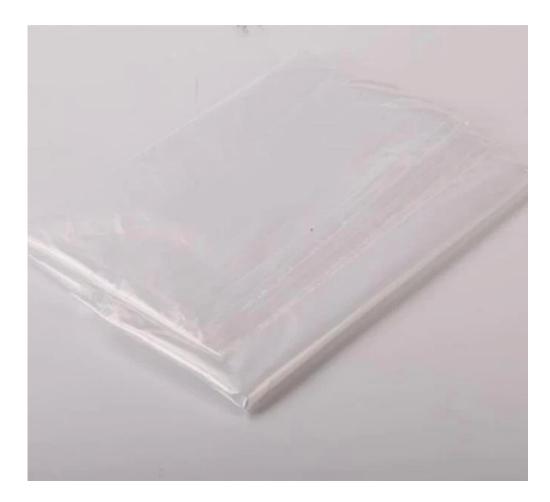

# Waterproof PE Drop Cloth SPORTStaubblatt

Merkmal: 1.Dustproof and Dampproof 2.Waterproof and avoiding paint pollution 3.Portable and Convenient

#### **Produktbeschreibung:**

| Artikel  | Disposable Waterproof PE Drop-Tuch |
|----------|------------------------------------|
| Material | SPORT                              |
| Größe    | 3.05*3.05m                         |
| Dicke    | 0.02mm                             |
| Farbe    | Weiß                               |