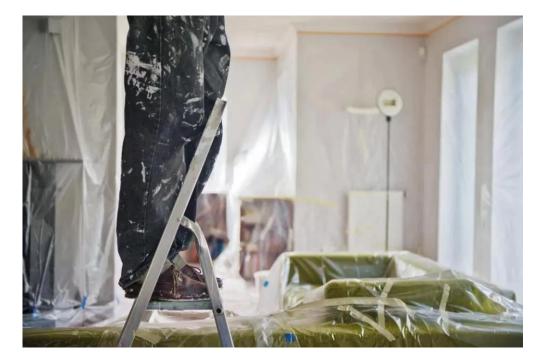

### **Applications:**

1. When you brush the wall, spread it on the furniture or the ground to avoid paint pollution.

2. When you are out of room for a long time, put it on the furniture to be dustproof.

## **Einzelheiten Images:**

Covers warehouse equipment, machinery, construction materials and skids. Replaces expensive drop cloths. Giant sheeting ideal cover for lumber, walls and scaffolding. Surface protection for indoor painting projects. Protect and conceal your product. Use in construction, masonry and landscaping Economical protection from dust, dirt and moisture. Many purposes around the home, office and workshop Protects against paint spatter, water, dust, wind and dirt Plastic side will not soak through