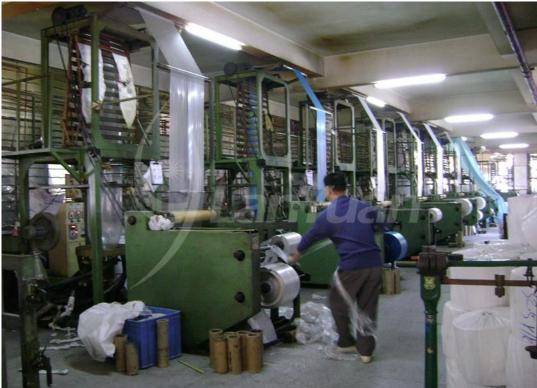

aterial | SPORT                              |
| Größe    | 3.05*3.05m                         |
| Dicke    | 0.02mm                             |
| Farbe    | Weiß                               |

### **Applications:**

1. When you brush the wall, spread it on the furniture or the ground to avoid paint pollution.

2. When you are out of room for a long time, put it on the furniture to be dustproof.

3. When you go to picnic, bring it to be damp proof temporarily, rest and have dinner on it.

4. When you repair the car, put it on the ground to be damp proof and it can be overspread on the car or motorcycle from the rain.

## Paketzustellung:

| Paket     | 1PC/Bag, 72PCS/CTN           |
|-----------|------------------------------|
| Lieferung | Based on your order quantity |

### Fabrik:





## **Einzelheiten Images:**

Covers warehouse equipment, machinery, construction materials and skids. Replaces expensive drop cloths. Giant sheeting ideal cover for lumber, walls and scaffolding. Surface protection for indoor painting projects. Protect and conceal your product. Use in construction, masonry and landscaping Economical protection from dust, dirt and moisture. Many purposes around the home, office and workshop Protects against paint spatter, water, dust, wind and dirt Plastic side will not soak through