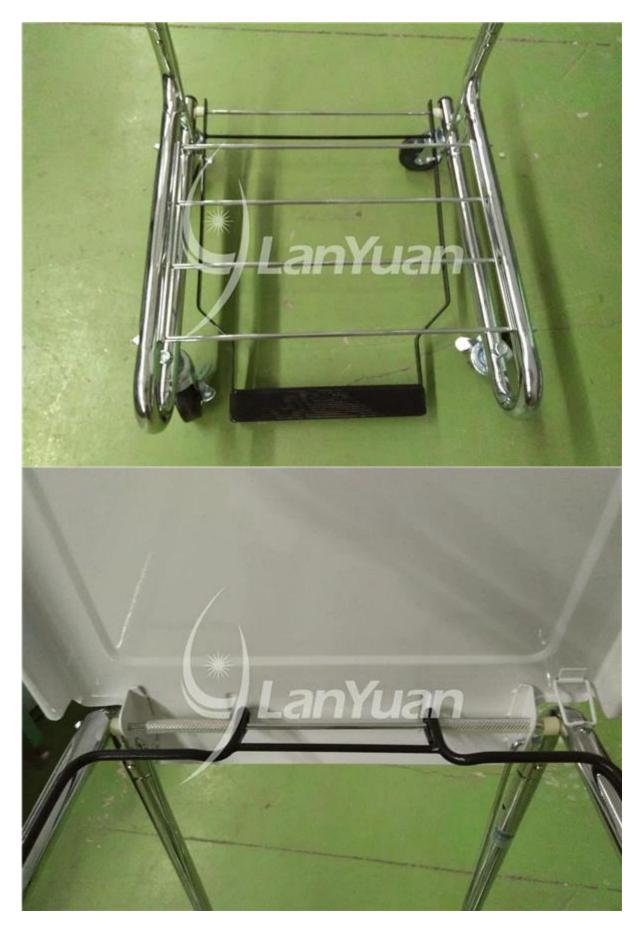

## Merkmale

- Chrome-plated steel frame
- Pedal-activated lid and prop to keep lid open
- Heavy-duty bag support and holder
- 4 casters with 2 locks

Hamper Stand, Step-On Foot Pedal, Soiled Linen

Economical laundry hamper has a narrow design to fit in almost any empty corner and has a wide, non-slip foot pedal for hands-free operation.powder-coated, steel lid

## Anwendung:

Hospitals, medical laboratories, nursing homes, pharmaceutical factories and workplaceswhere there is pollution.

Infection control fabric collection hamper accommodates to different size of laundry bags and <u>water soluble laundry bag</u>. "Hands-free" metal foot pedal design, easily raises the plastic hamper lid, reduce the cross infection by open the lid by hand. With two rubber wheels can be locked for fixing the hamper,The hanging bag at the back of the hamper can store the backup bags.