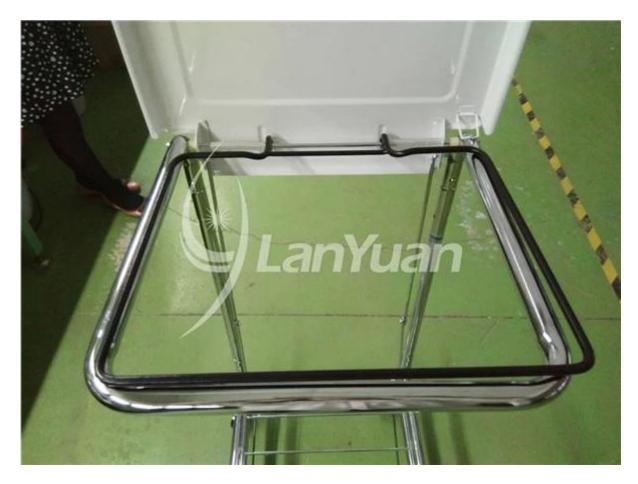

## Merkmale

- Chrome-plated steel frame
- Pedal-activated lid and prop to keep lid open
- Heavy-duty bag support and holder
- 4 casters with 2 locks

Hamper Stand, Step-On Foot Pedal, Soiled Linen

Economical laundry hamper has a narrow design to fit in almost any empty corner and has a wide, non-slip foot pedal for hands-free operation.powder-coated, steel lid

## Anwendung:

Hospitals, medical laboratories, nursing homes, pharmaceutical factories and workplaceswhere there is pollution.

Infection control fabric collection hamper accommodates to different size of laundry bags and <u>water soluble laundry bag</u>. "Hands-free" metal foot pedal design, easily raises the plastic hamper lid, reduce the cross infection by open the lid by hand. With two rubber wheels can be locked for fixing the hamper,The hanging bag at the back of the hamper can store the backup bags.