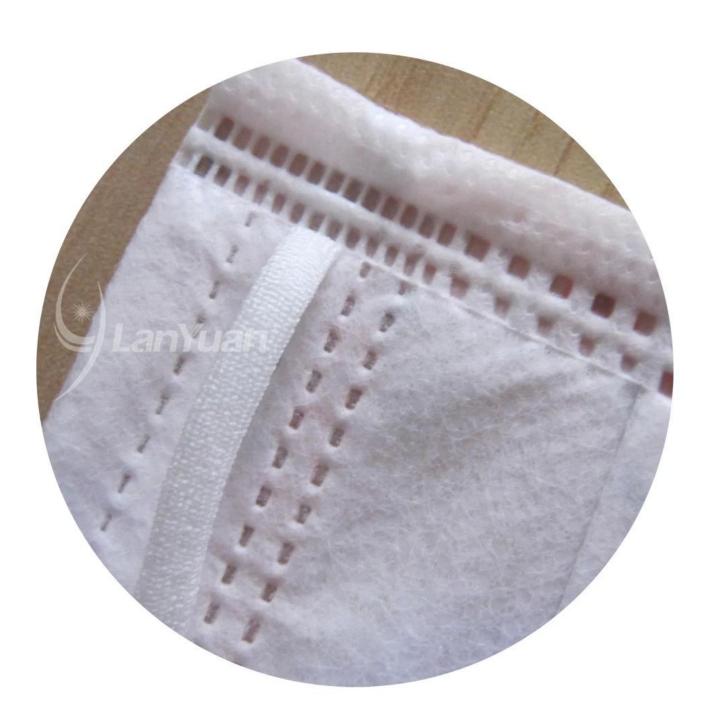

#### Feature:

- 1.Melt-blown method(BFE 95% up)
- 2.Form fitting design, nose bar adaptable
- 3.Soft, hypoallergenic
- 4. Very low resistance to breathing
- 5.Excellent filtration
- 6.Permits air passage, glasses do not fog
- 7.Fiberglass-free
- 8. With lovely pattern
- 9.Single-piece package

#### **Product Details:**

| IIITem I | Single Piece Package Ear Loop Nonwoven Pink <u>Face Mask</u> With Flowers Pattern |
|----------|-----------------------------------------------------------------------------------|
| Size     | 17.5*9.5cm                                                                        |
| Material | Nonwoven                                                                          |
| Style    | Ear loop                                                                          |
| Color    | Pink                                                                              |
| Pattern  | Flowers                                                                           |
| BFE      | >95%                                                                              |