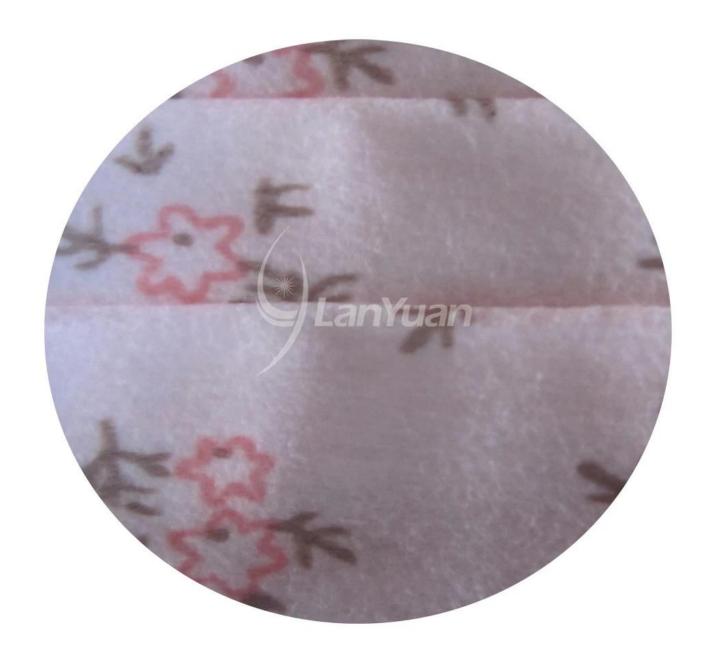

#### **Product Details:**

| IIITem I | Single Piece Package Ear Loop Nonwoven Pink <u>Face Mask</u> With Flowers Pattern |
|----------|-----------------------------------------------------------------------------------|
| Size     | 17.5*9.5cm                                                                        |
| Material | Nonwoven                                                                          |
| Style    | Ear loop                                                                          |
| Color    | Pink                                                                              |
| Pattern  | Flowers                                                                           |
| BFE      | >95%                                                                              |