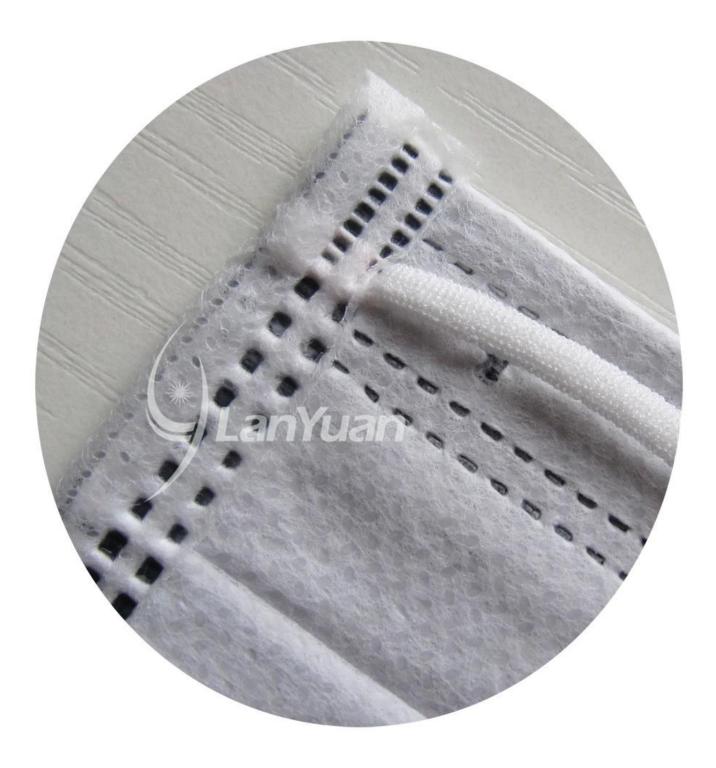

#### Feature:

- 1.Melt-blown method(BFE 95% up)
- 2.Form fitting design,nose bar adaptable
- 3.Soft,hypoallergenic
- 4.Very low resistance to breathing
- 5.Excellent filtration
- 6.Permits air passage,glasses do not fog
- 7.Fiberglass-free
- 8.With lovely pattern
- 9.Single-piece package

### **Product Details:**

| Item     | Single Piece Package Black Nonwoven Face Mask With Towers<br>Pattern |
|----------|----------------------------------------------------------------------|
| Size     | 17.5*9.5cm                                                           |
| Material | Nonwoven                                                             |
| Style    | Ear loop                                                             |
| Color    | Black                                                                |
| Pattern  | Towers                                                               |
| BFE      | >95%                                                                 |