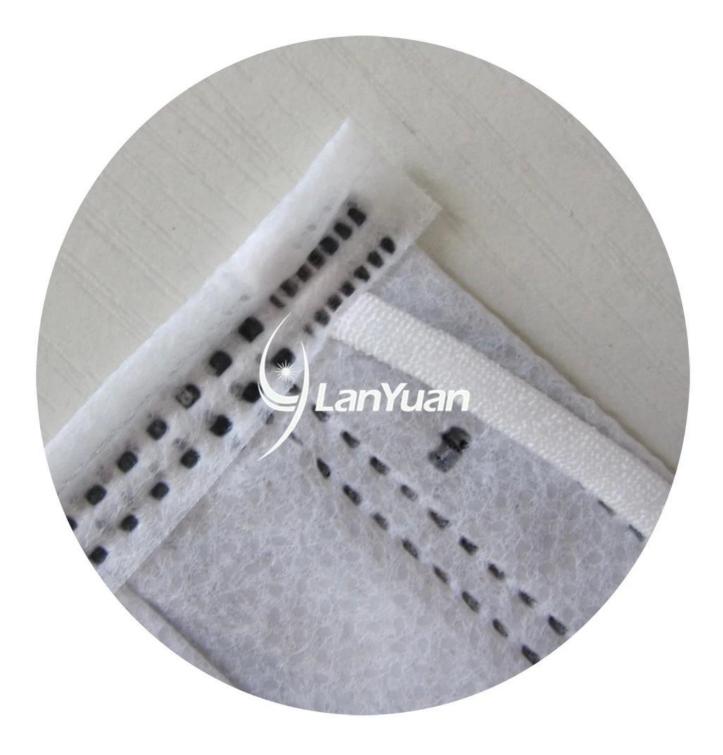

## Feature:

- 1.Melt-blown method(BFE 95% up)
- 2.Form fitting design,nose bar adaptable
- 3.Soft,hypoallergenic
- 4.Very low resistance to breathing
- 5.Excellent filtration
- 6.Permits air passage,glasses do not fog
- 7.Fiberglass-free
- 8.With lovely pattern
- 9.Single-piece package

#### **Product Details:**

| III dm   | Single Piece Package Black Ear Loop Nonwoven <u>Face Mask</u> With<br>Five-pointed Stars Pattern |
|----------|--------------------------------------------------------------------------------------------------|
| Size     | 17.5*9.5cm                                                                                       |
| Material | Nonwoven                                                                                         |
| Style    | Ear loop                                                                                         |
| Color    | Black and with lovely pattern                                                                    |
| BFE      | >95%                                                                                             |