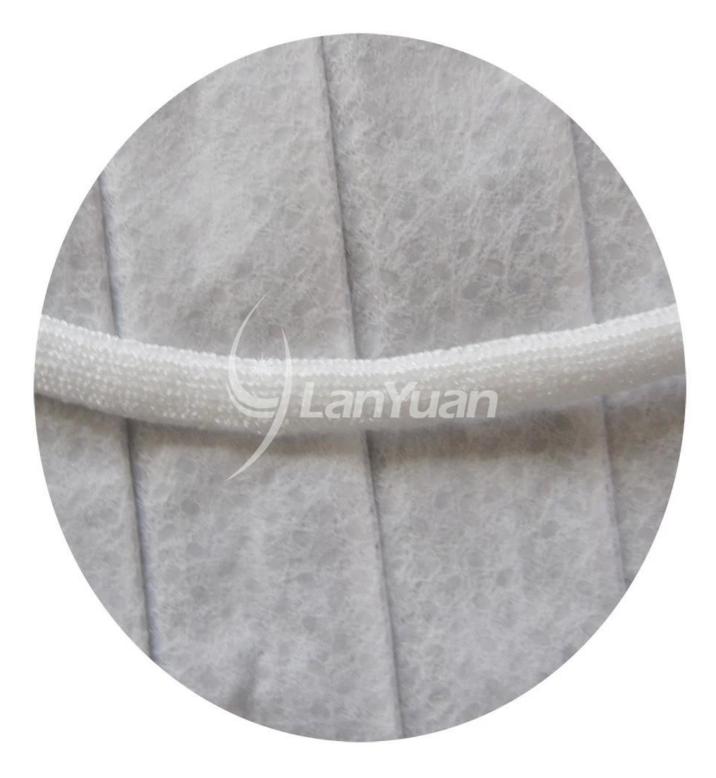

## Feature:

- 1.Melt-blown method(BFE 95% up)
- 2.Form fitting design,nose bar adaptable
- 3.Soft,hypoallergenic
- 4.Very low resistance to breathing
- 5.Excellent filtration
- 6.Permits air passage,glasses do not fog
- 7.Fiberglass-free
- 8.With lovely pattern
- 9.Single-piece package

#### **Product Details:**

| III dm   | Single Piece Package Black Ear Loop Nonwoven <u>Face Mask</u> With<br>Five-pointed Stars Pattern |
|----------|--------------------------------------------------------------------------------------------------|
| Size     | 17.5*9.5cm                                                                                       |
| Material | Nonwoven                                                                                         |
| Style    | Ear loop                                                                                         |
| Color    | Black and with lovely pattern                                                                    |
| BFE      | >95%                                                                                             |