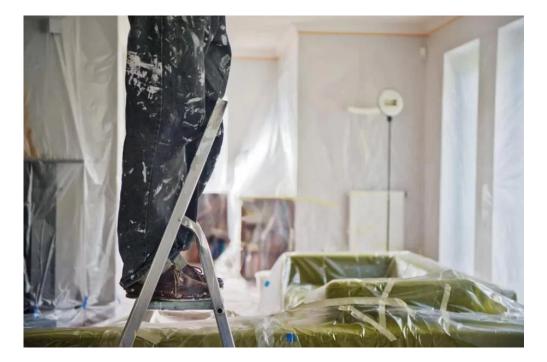

## **Applications:**

1. When you brush the wall, spread it on the furniture or the ground to avoid paint pollution.

2. When you are out of room for a long time, put it on the furniture to be dustproof.

3. When you go to picnic, bring it to be damp proof temporarily, rest and have dinner on it.

## :Images تفاصيل

Covers warehouse equipment, machinery, construction materials and skids. Replaces expensive drop cloths. Giant sheeting ideal cover for lumber, walls and scaffolding. Surface protection for indoor painting projects. Protect and conceal your product. Use in construction, masonry and landscaping Economical protection from dust, dirt and moisture. Many purposes around the home, office and workshop Protects against paint spatter, water, dust, wind and dirt Plastic side will not soak through