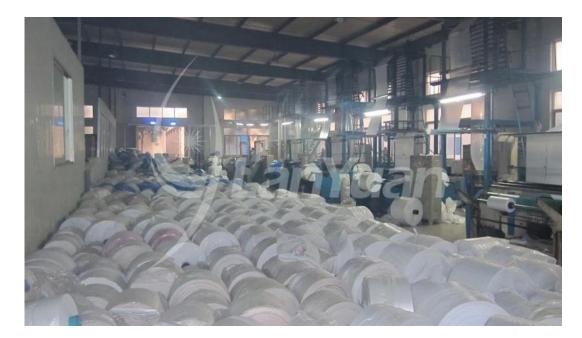

## :Images تفاصيل

Covers warehouse equipment, machinery, construction materials and skids. Replaces expensive drop cloths. Giant sheeting ideal cover for lumber, walls and scaffolding. Surface protection for indoor painting projects. Protect and conceal your product. Use in construction, masonry and landscaping Economical protection from dust, dirt and moisture. Many purposes around the home, office and workshop Protects against paint spatter, water, dust, wind and dirt Plastic side will not soak through