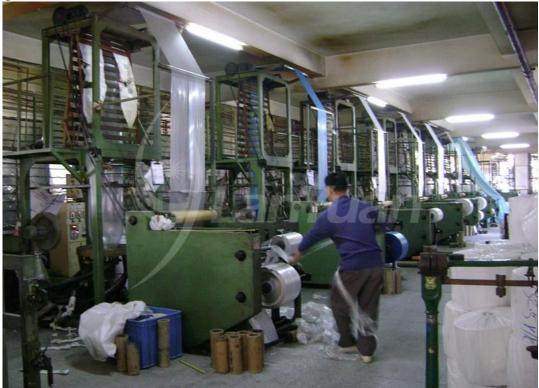

## :Images تفاصيل

Covers warehouse equipment, machinery, construction materials and skids. Replaces expensive drop cloths. Giant sheeting ideal cover for lumber, walls and scaffolding. Surface protection for indoor painting projects. Protect and conceal your product. Use in construction, masonry and landscaping Economical protection from dust, dirt and moisture. Many purposes around the home, office and workshop Protects against paint spatter, water, dust, wind and dirt Plastic side will not soak through