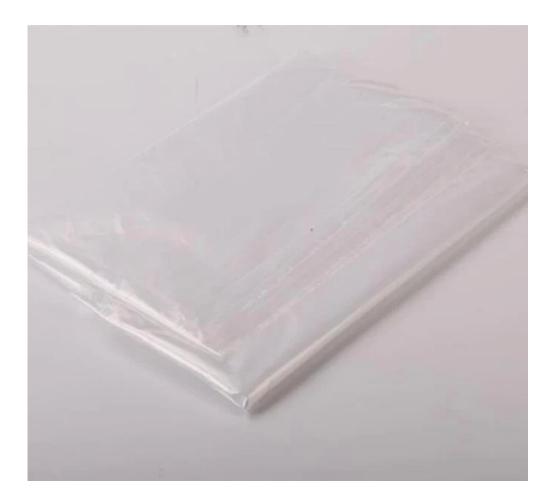

IIII:Dustproof and DampproofWaterproof and avoiding paint pollutionPortable and Convenient

## وصف المنتج:

| بند   | إسقاط القماش Disposable Waterproof PE |
|-------|---------------------------------------|
| مادة  | PE                                    |
| مقاس  | 3.05*3.05m                            |
| سماكة | 0.02mm                                |
| اللون | أبيض                                  |